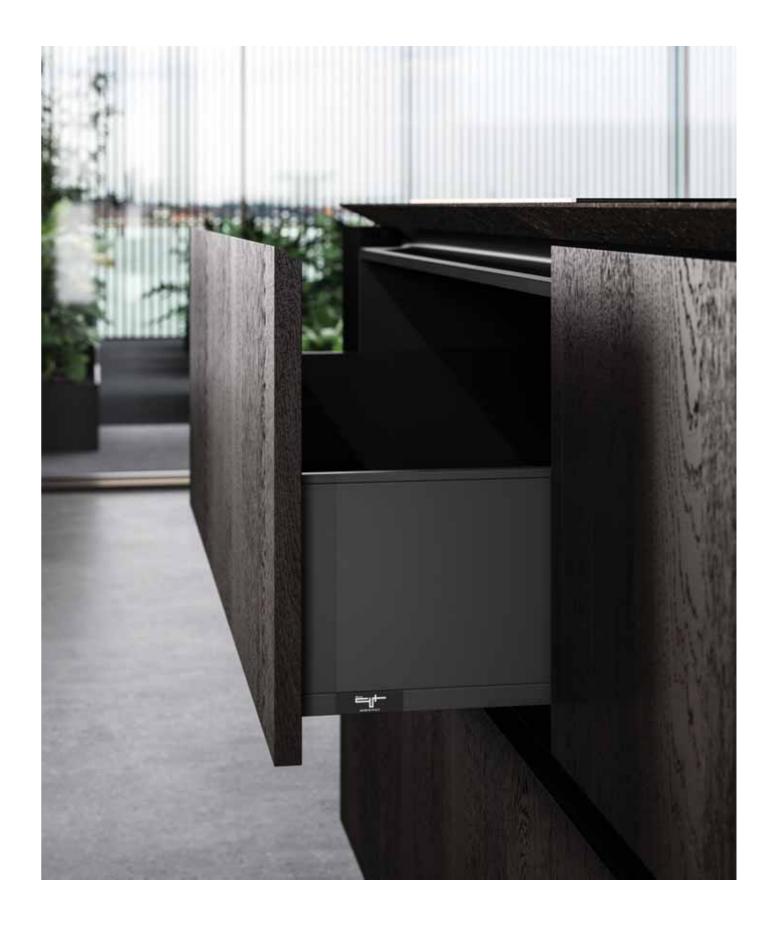

A refined solution ensuring high practicality
and minimum space requirements and enhancing
the dynamism of the open shelves and the versatility
of the modular approach.

The columns can be customised with lighted back panels, pull-out tables, electrical appliances, electric sockets, internal drawers, same-finish shelves and glass racks. Everything is within reach, in a heartbeat.