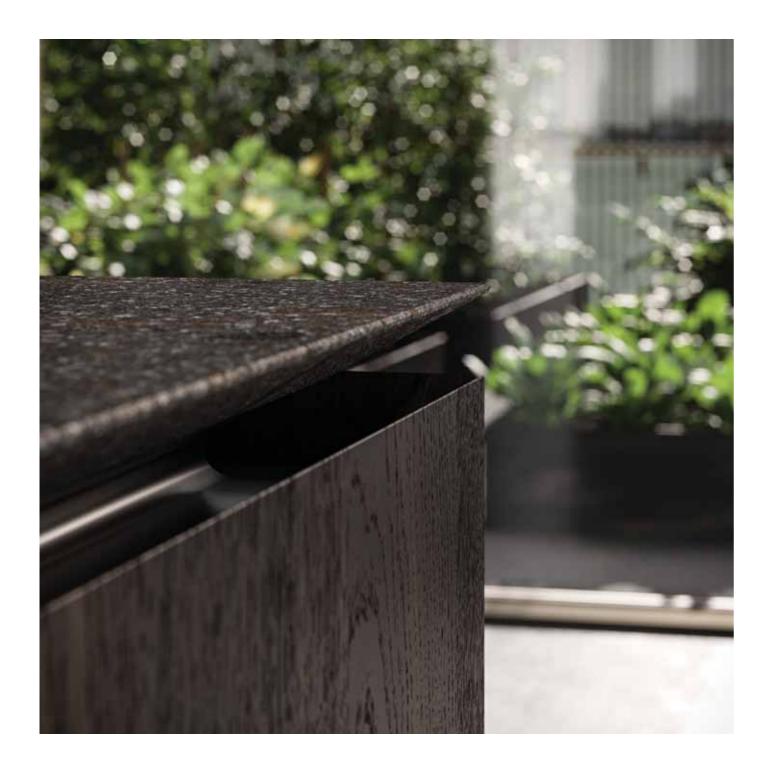

Lightness and refinement.
The clean-cut door and the slanting contour of the countertop convey a highly scenic suspended effect.

The door and top designs blend into a perfect ensemble for maximum ergonomics.