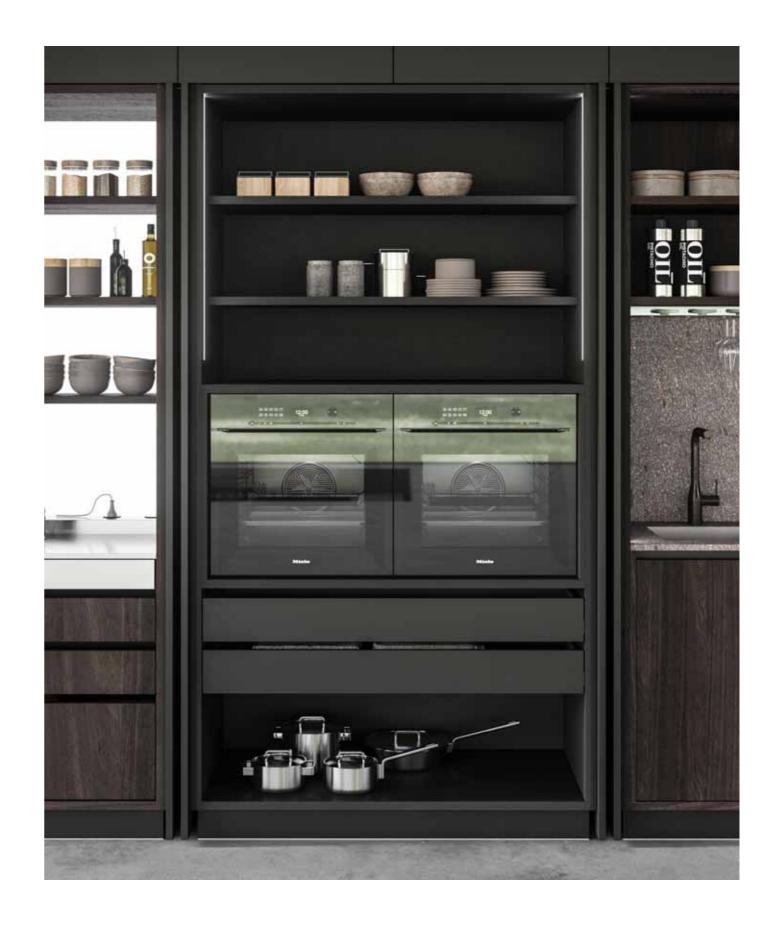

A refined solution ensuring high practicality
and minimum space requirements and enhancing
the dynamism of the open shelves and the versatility
of the modular approach.

The columns can be customised with lighted back panels, pull-out tables, electrical appliances, electric sockets, internal drawers, same-finish shelves and glass racks. Everything is within reach, in a heartbeat.

FROM A PLATFORM OF PURE MATTER, THE INSIDE PLUNGES OUTWARDS, **ALONG THE WAVES** OF THE HORIZON. ETHEREAL SURFACES REVEAL THEMSELVES **ONTO A NEW DIMENSION** OF LIVING.

An exclusive wall-mounted or double-sided bookcase, with floor and ceiling fastening, which can also be placed onto the countertop. The integrated lighting creates light tricks and magical atmospheres.