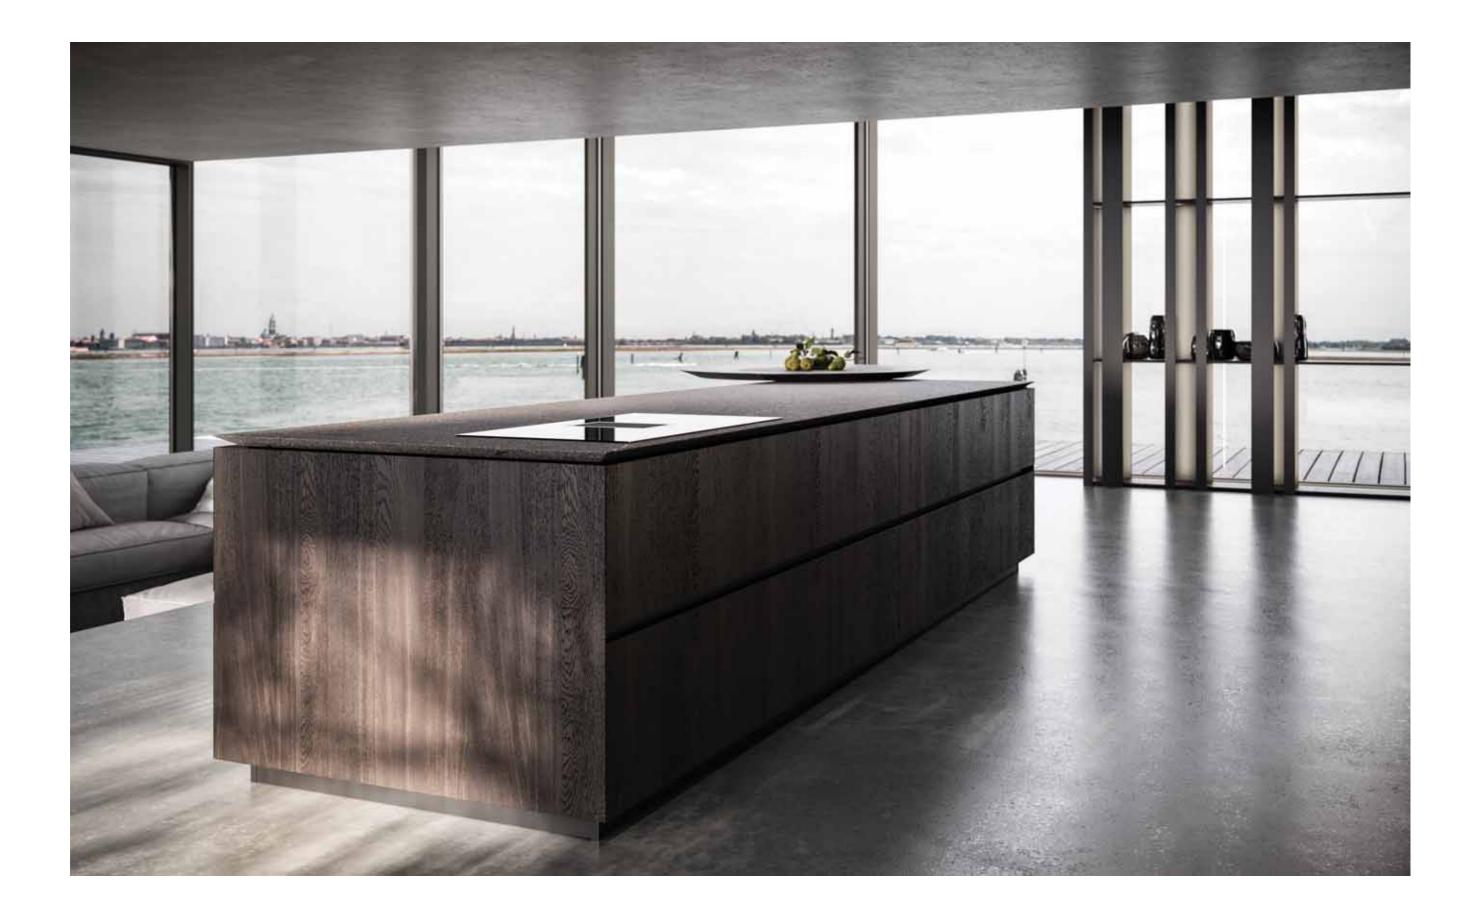

Eterea kitchen by The Cut extends beyond its natural space via a solid dynamism of stone, wood and metal. Light beams run along its vertical walls to convey the minimalist essence of a timeless design.

Integrated porphyry sink with same-finish ramp. Its materic quality conveys an all-natural feeling of robustness.

Resting on the countertop, the island features a swivel table with an integrated double-rotation mechanism.
Functionality and elegance for your moments of informal conviviality.