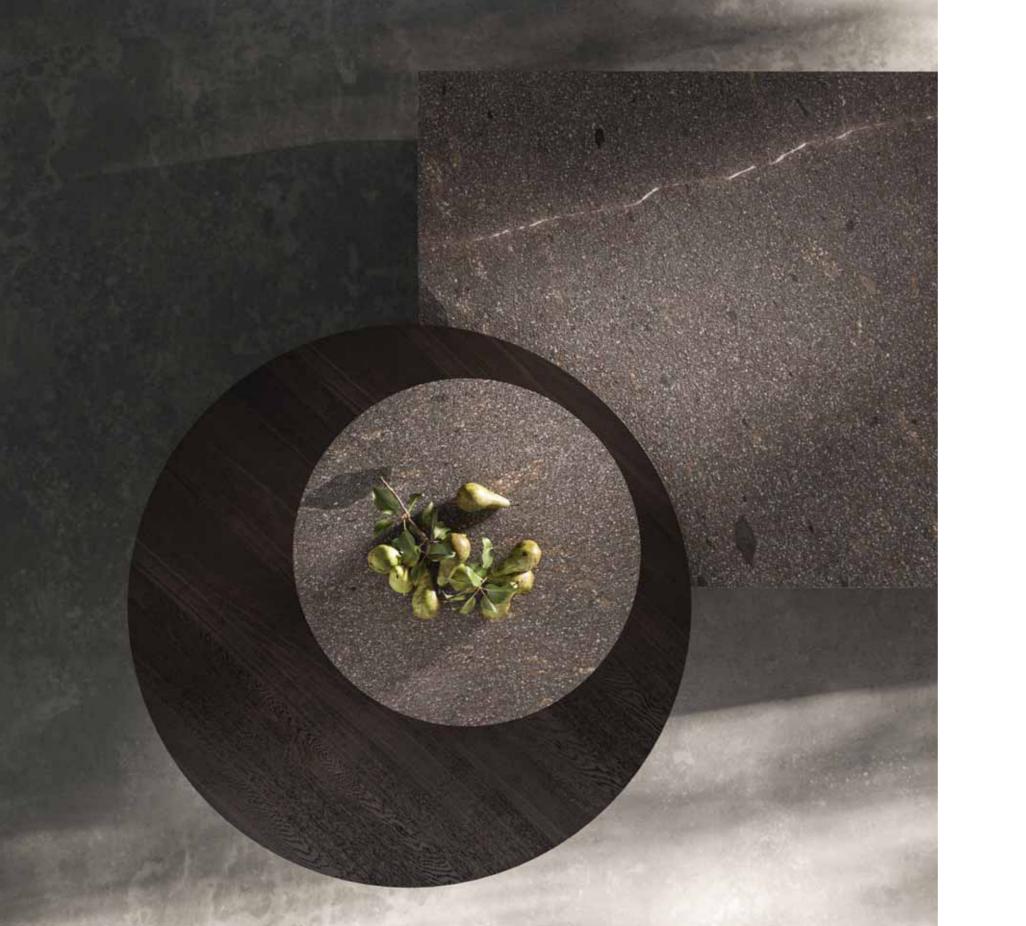

Integrated porphyry sink with same-finish ramp. Its materic quality conveys an all-natural feeling of robustness.

Resting on the countertop, the island features a swivel table with an integrated double-rotation mechanism.
Functionality and elegance for your moments of informal conviviality.

STYLE IS FORM,
THE GEOMETRY
OF THE INVISIBLE,
THE IDEA OF
A PERFECT CIRCLE
EMBRACING SPACE.

The table can be moved to various positions for an ever-changing aesthetic impact.
An iconic element giving a distinguished trait to the room.