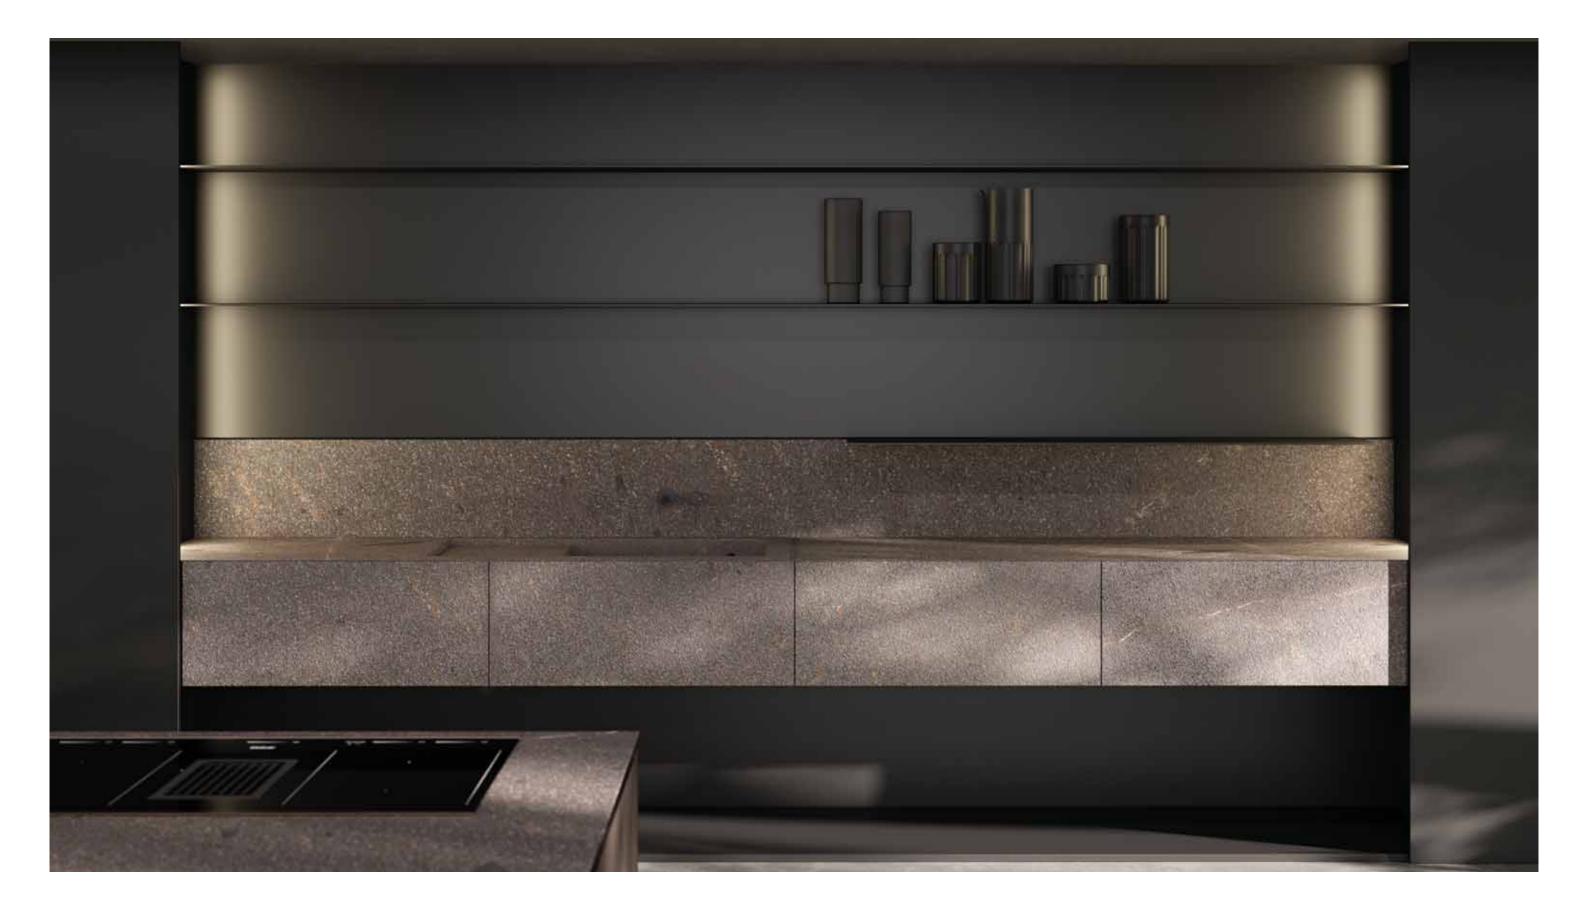

These advanced geometries and flexible solutions revolve around the most iconic element: the round island table dominating the scene.

The Silence.

A wall element with a distinctive character, featuring modular panels and shelves that can be customised to suit any environment.

FROM THE HEIGHTS OF EXCELLENCE VERTICAL WALLS MADE OF LIGHT, WOODAND METAL RISE UP. HERE, OBJECTS, **WORDS AND THOUGHTS** ARE ELEVATED TO ICONS OF THE EVERYDAY.

A concealed door system with lateral retraction.

A refined solution ensuring high practicality
and minimum space requirements and enhancing
the dynamism of the open shelves and the versatility
of the modular approach.

The columns can be customised with lighted back panels, pull-out tables, electrical appliances, electric sockets, internal drawers, same-finish shelves and glass racks. Everything is within reach, in a heartbeat.