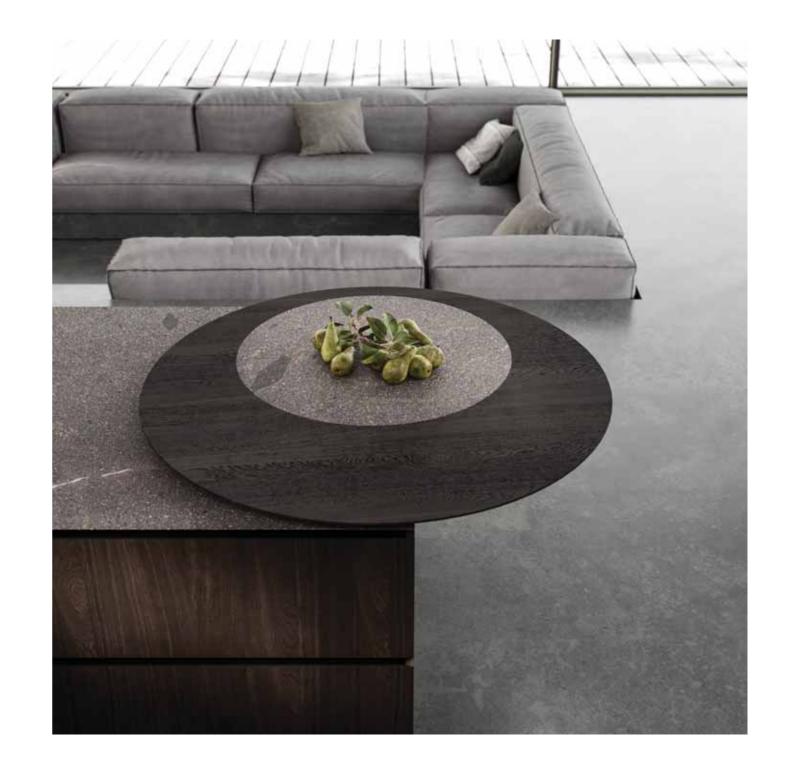

These advanced geometries and flexible solutions revolve around the most iconic element: the round island table dominating the scene.

The Silence.

A wall element with a distinctive character, featuring modular panels and shelves that can be customised to suit any environment.

Integrated porphyry sink with same-finish ramp. Its materic quality conveys an all-natural feeling of robustness.

Resting on the countertop, the island features a swivel table with an integrated double-rotation mechanism.
Functionality and elegance for your moments of informal conviviality.

STYLE IS FORM,
THE GEOMETRY
OF THE INVISIBLE,
THE IDEA OF
A PERFECT CIRCLE
EMBRACING SPACE.

The table can be moved to various positions for an ever-changing aesthetic impact.
An iconic element giving a distinguished trait to the room.