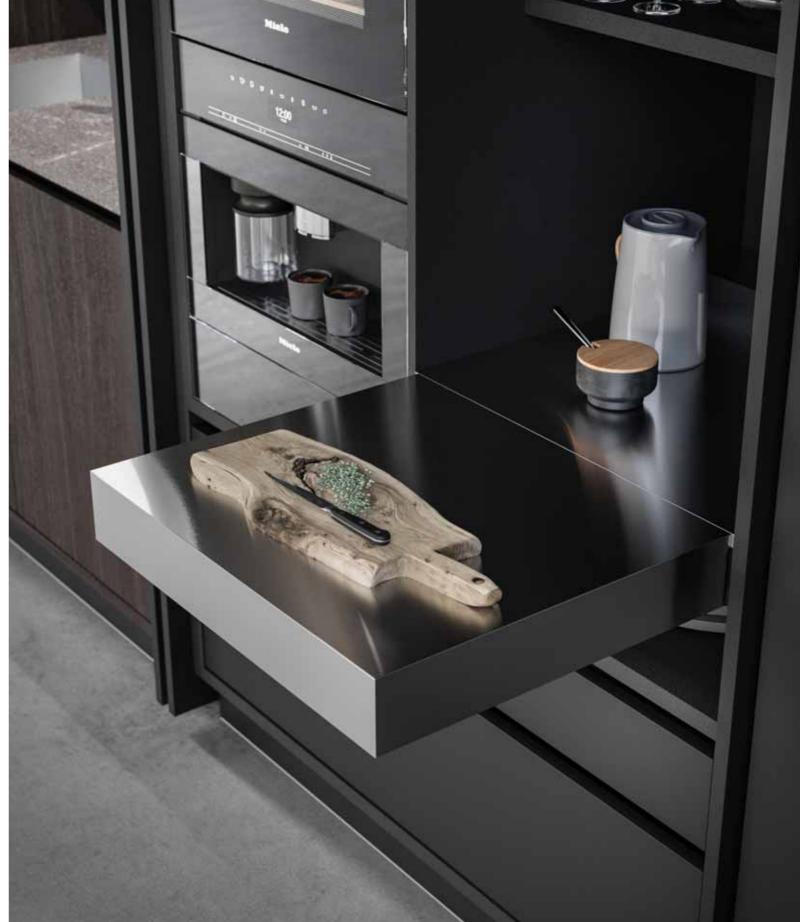

A refined solution ensuring high practicality
and minimum space requirements and enhancing
the dynamism of the open shelves and the versatility
of the modular approach.

The columns can be customised with lighted back panels, pull-out tables, electrical appliances, electric sockets, internal drawers, same-finish shelves and glass racks. Everything is within reach, in a heartbeat.