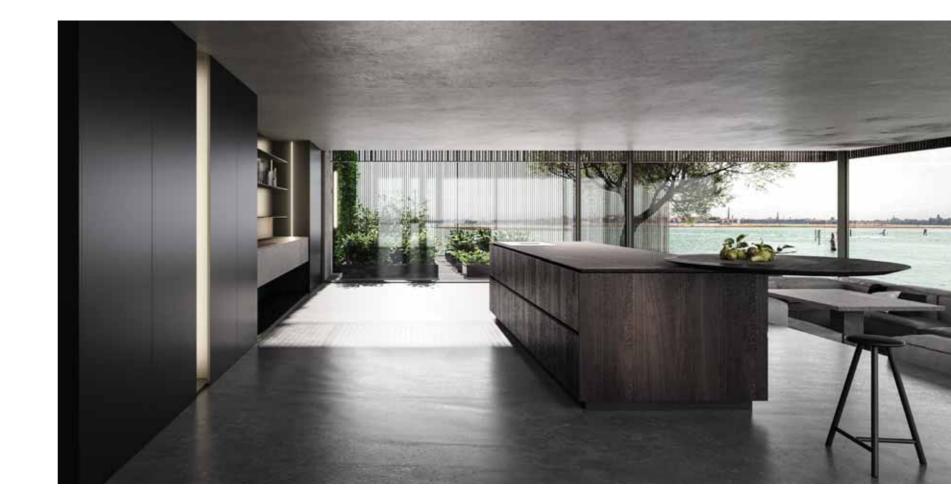

These advanced geometries and flexible solutions revolve around the most iconic element: the round island table dominating the scene.

The Silence.

A wall element with a distinctive character, featuring modular panels and shelves that can be customised to suit any environment.

Integrated porphyry sink with same-finish ramp. Its materic quality conveys an all-natural feeling of robustness.

Resting on the countertop, the island features a swivel table with an integrated double-rotation mechanism.
Functionality and elegance for your moments of informal conviviality.