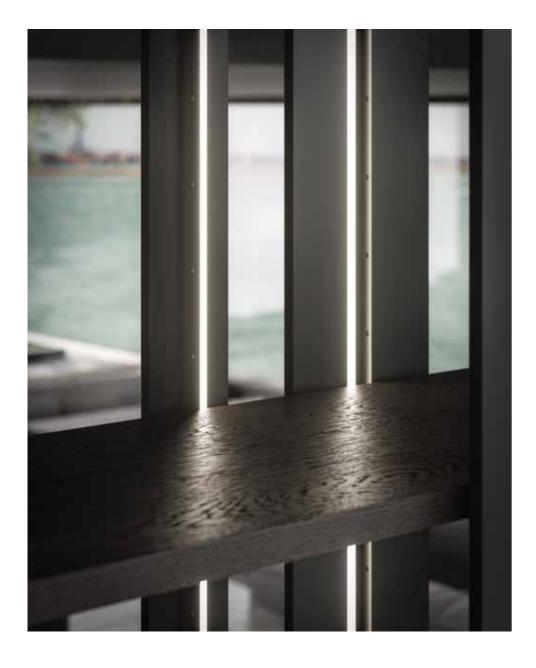

Eterea kitchen by The Cut extends beyond its natural space via a solid dynamism of stone, wood and metal. Light beams run along its vertical walls to convey the minimalist essence of a timeless design.

FROM THE HEIGHTS OF EXCELLENCE VERTICAL WALLS MADE OF LIGHT, WOODAND METAL RISE UP. HERE, OBJECTS, **WORDS AND THOUGHTS** ARE ELEVATED TO ICONS OF THE EVERYDAY.

A concealed door system with lateral retraction.