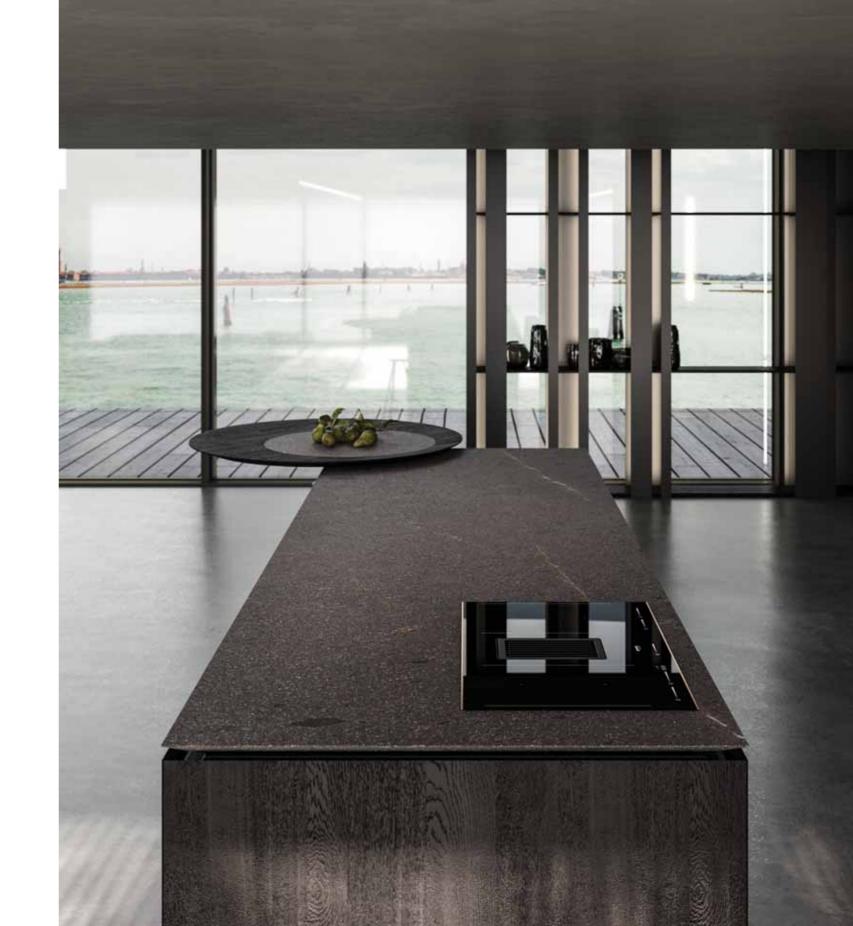

These advanced geometries and flexible solutions revolve around the most iconic element: the round island table dominating the scene.

The Silence.

A wall element with a distinctive character, featuring modular panels and shelves that can be customised to suit any environment.

Integrated porphyry sink with same-finish ramp. Its materic quality conveys an all-natural feeling of robustness.

Resting on the countertop, the island features a swivel table with an integrated double-rotation mechanism.
Functionality and elegance for your moments of informal conviviality.