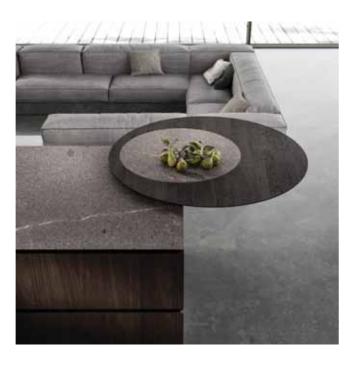

These advanced geometries and flexible solutions revolve around the most iconic element: the round island table dominating the scene.

The Silence.

A wall element with a distinctive character, featuring modular panels and shelves that can be customised to suit any environment.

Integrated porphyry sink with same-finish ramp. Its materic quality conveys an all-natural feeling of robustness.

Resting on the countertop, the island features a swivel table with an integrated double-rotation mechanism.
Functionality and elegance for your moments of informal conviviality.

STYLE IS FORM,
THE GEOMETRY
OF THE INVISIBLE,
THE IDEA OF
A PERFECT CIRCLE
EMBRACING SPACE.

The table can be moved to various positions for an ever-changing aesthetic impact.
An iconic element giving a distinguished trait to the room.