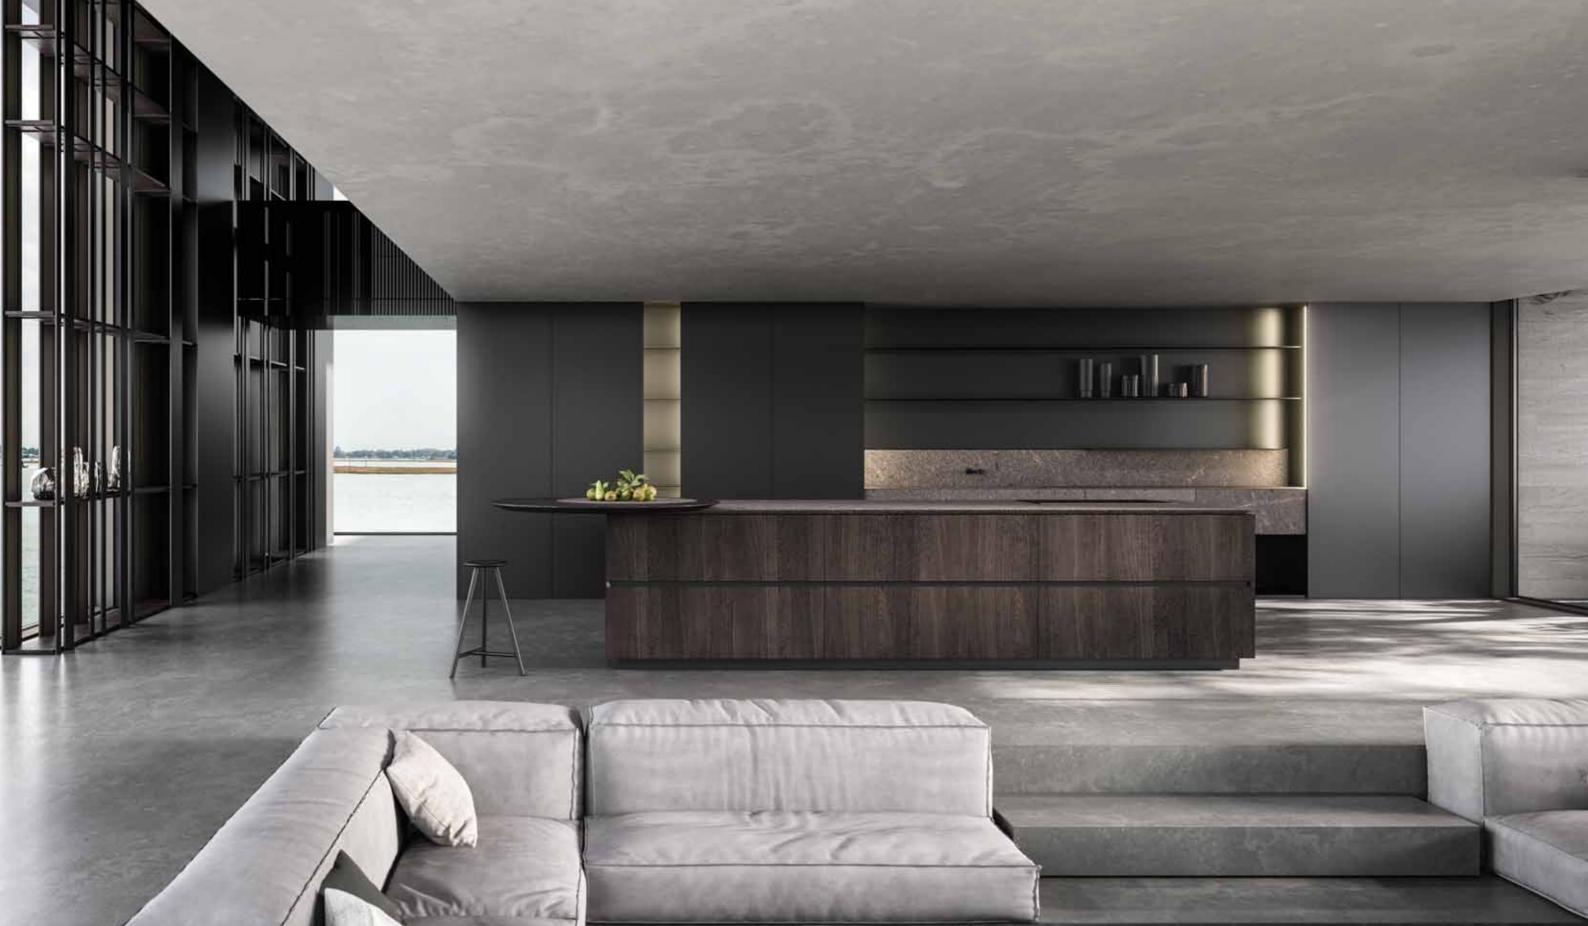

ETEREA

chieving the utmost simplicity of form has always been the most demanding task, an ambitious goal we strive for by stretching our gaze beyond the horizon and staring at the perfect imperfection of the cosmos.

Eterea kitchen by The Cut extends beyond its natural space via a solid dynamism of stone, wood and metal. Light beams run along its vertical walls to convey the minimalist essence of a timeless design.

These advanced geometries and flexible solutions revolve around the most iconic element: the round island table dominating the scene.

The Silence.

A wall element with a distinctive character, featuring modular panels and shelves that can be customised to suit any environment.

Integrated porphyry sink with same-finish ramp. Its materic quality conveys an all-natural feeling of robustness.

Resting on the countertop, the island features a swivel table with an integrated double-rotation mechanism.
Functionality and elegance for your moments of informal conviviality.

STYLE IS FORM,
THE GEOMETRY
OF THE INVISIBLE,
THE IDEA OF
A PERFECT CIRCLE
EMBRACING SPACE.

The table can be moved to various positions for an ever-changing aesthetic impact.
An iconic element giving a distinguished trait to the room.