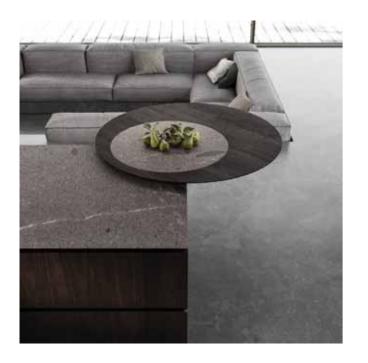

These advanced geometries and flexible solutions revolve around the most iconic element: the round island table dominating the scene.

The Silence.

A wall element with a distinctive character, featuring modular panels and shelves that can be customised to suit any environment.

Integrated porphyry sink with same-finish ramp. Its materic quality conveys an all-natural feeling of robustness.

Resting on the countertop, the island features a swivel table with an integrated double-rotation mechanism.
Functionality and elegance for your moments of informal conviviality.

STYLE IS FORM,
THE GEOMETRY
OF THE INVISIBLE,
THE IDEA OF
A PERFECT CIRCLE
EMBRACING SPACE.

The table can be moved to various positions for an ever-changing aesthetic impact.
An iconic element giving a distinguished trait to the room.