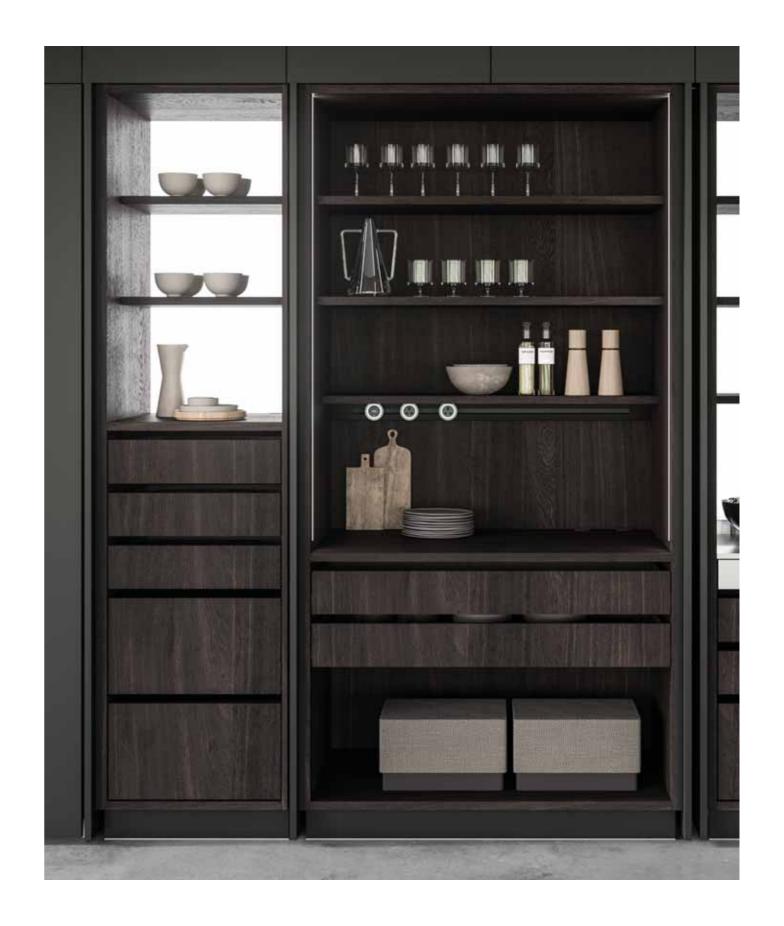

A refined solution ensuring high practicality
and minimum space requirements and enhancing
the dynamism of the open shelves and the versatility
of the modular approach.

The columns can be customised with lighted back panels, pull-out tables, electrical appliances, electric sockets, internal drawers, same-finish shelves and glass racks. Everything is within reach, in a heartbeat.

FROM A PLATFORM OF PURE MATTER, THE INSIDE PLUNGES OUTWARDS, **ALONG THE WAVES** OF THE HORIZON. ETHEREAL SURFACES REVEAL THEMSELVES **ONTO A NEW DIMENSION** OF LIVING.

An exclusive wall-mounted or double-sided bookcase, with floor and ceiling fastening, which can also be placed onto the countertop. The integrated lighting creates light tricks and magical atmospheres.