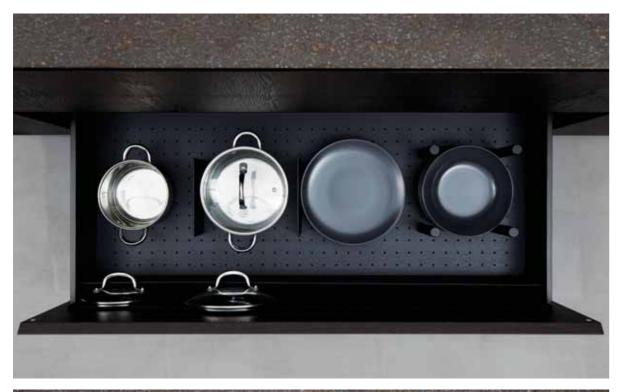

A refined solution ensuring high practicality
and minimum space requirements and enhancing
the dynamism of the open shelves and the versatility
of the modular approach.

The columns can be customised with lighted back panels, pull-out tables, electrical appliances, electric sockets, internal drawers, same-finish shelves and glass racks. Everything is within reach, in a heartbeat.