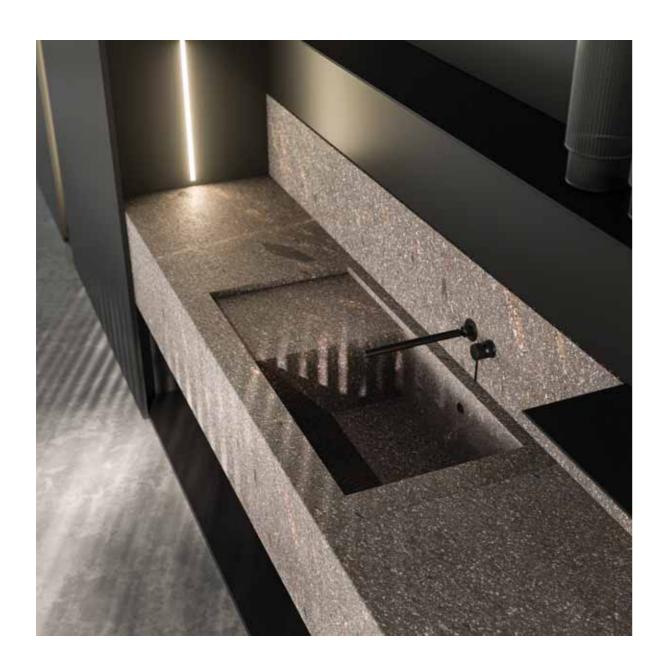

Integrated porphyry sink with same-finish ramp. Its materic quality conveys an all-natural feeling of robustness.

Resting on the countertop, the island features a swivel table with an integrated double-rotation mechanism.
Functionality and elegance for your moments of informal conviviality.