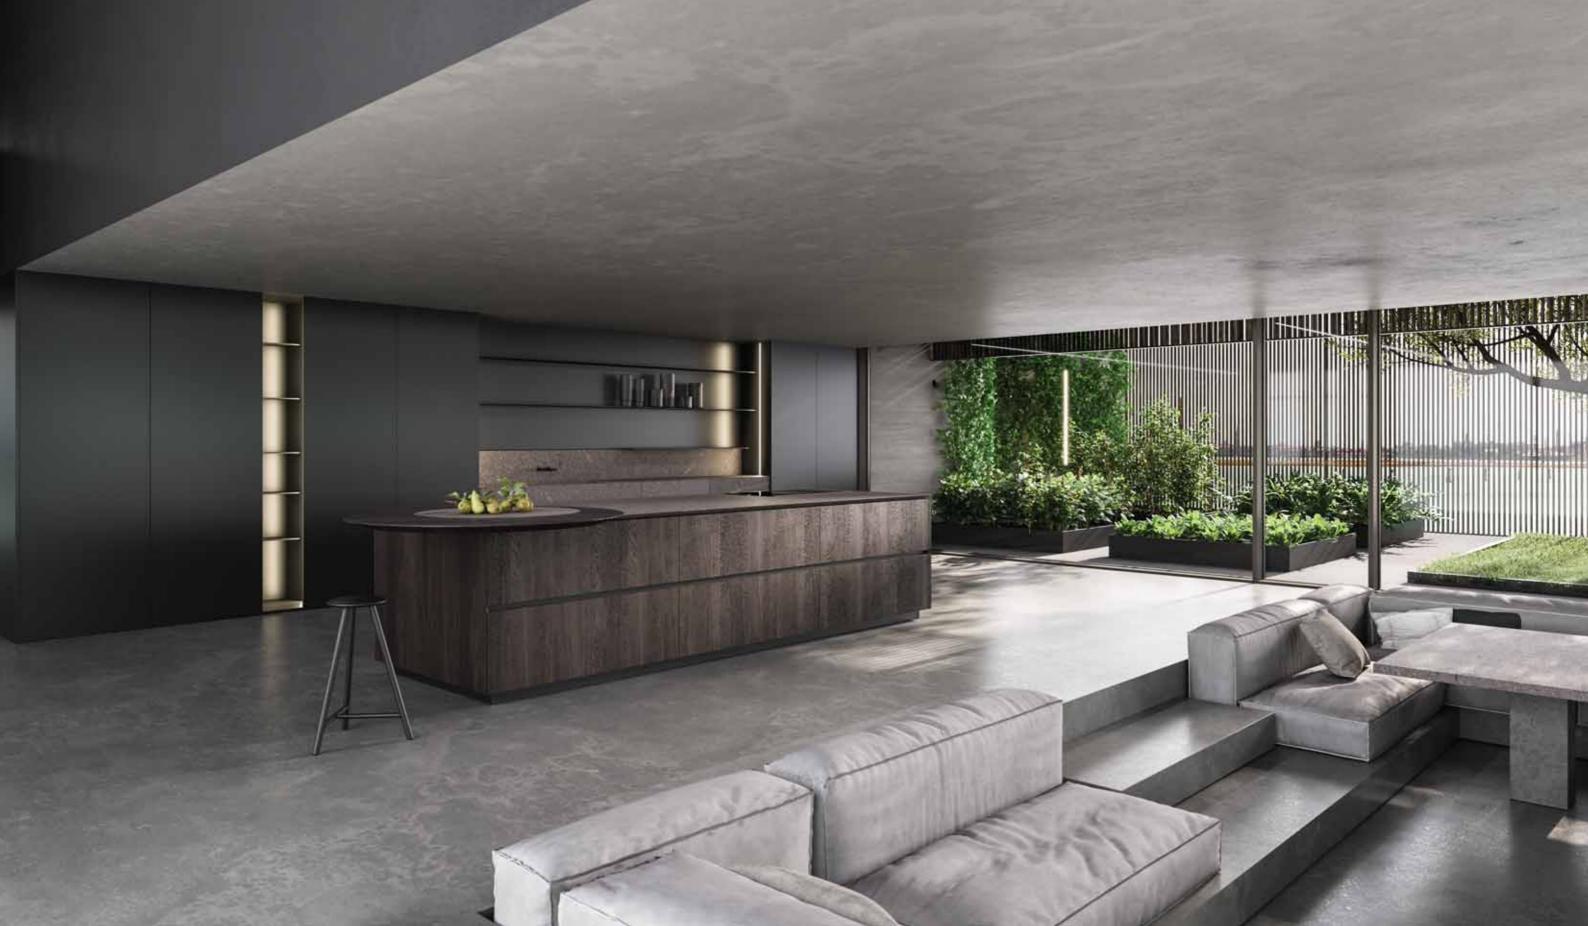

These advanced geometries and flexible solutions revolve around the most iconic element: the round island table dominating the scene.

The Silence.

A wall element with a distinctive character, featuring modular panels and shelves that can be customised to suit any environment.

STYLE IS FORM,
THE GEOMETRY
OF THE INVISIBLE,
THE IDEA OF
A PERFECT CIRCLE
EMBRACING SPACE.

The table can be moved to various positions for an ever-changing aesthetic impact.
An iconic element giving a distinguished trait to the room.

Lightness and refinement.
The clean-cut door and the slanting contour of the countertop convey a highly scenic suspended effect.

The door and top designs blend into a perfect ensemble for maximum ergonomics.