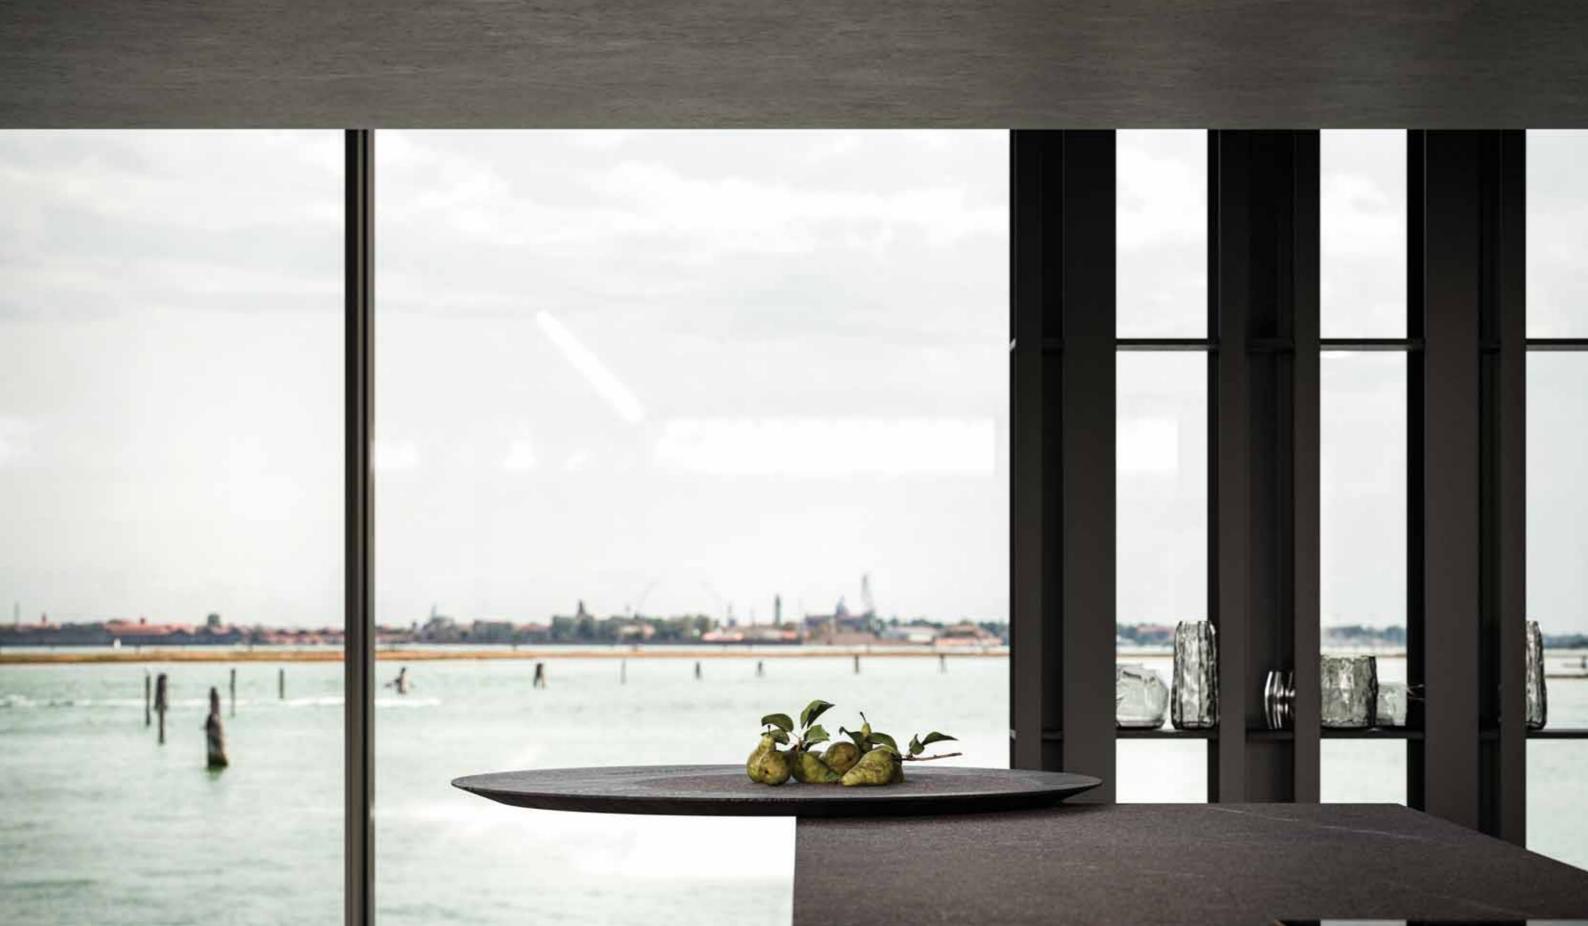

Eterea kitchen by The Cut extends beyond its natural space via a solid dynamism of stone, wood and metal. Light beams run along its vertical walls to convey the minimalist essence of a timeless design.

These advanced geometries and flexible solutions revolve around the most iconic element: the round island table dominating the scene.

The Silence.

A wall element with a distinctive character, featuring modular panels and shelves that can be customised to suit any environment.

Integrated porphyry sink with same-finish ramp. Its materic quality conveys an all-natural feeling of robustness.

Resting on the countertop, the island features a swivel table with an integrated double-rotation mechanism.
Functionality and elegance for your moments of informal conviviality.