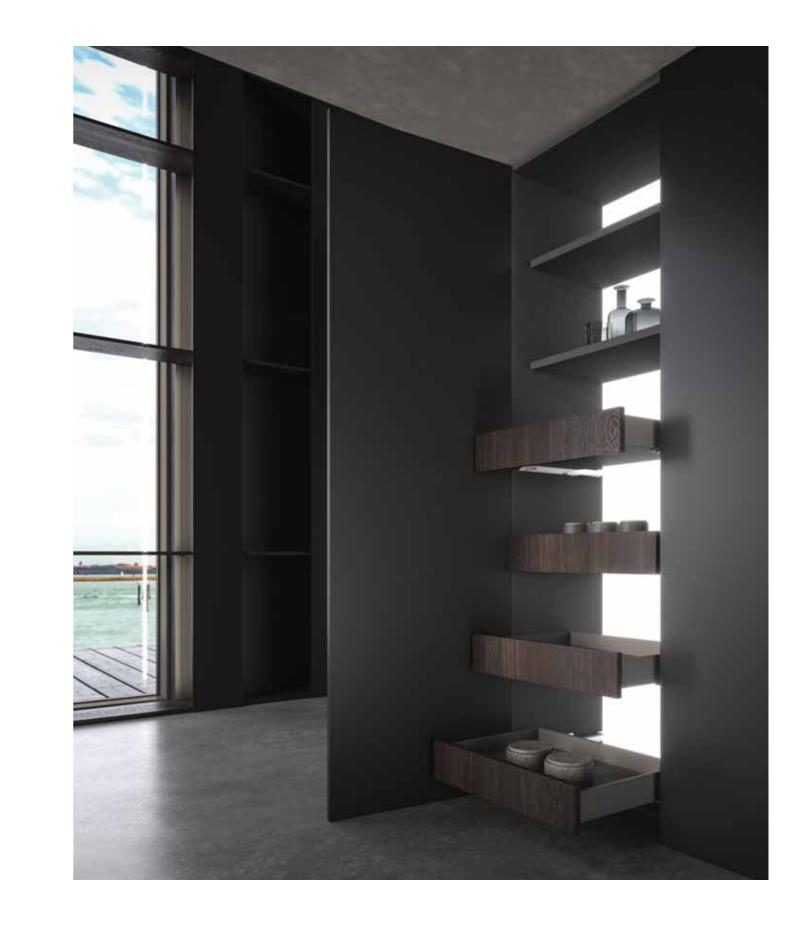

FROM THE HEIGHTS OF EXCELLENCE VERTICAL WALLS MADE OF LIGHT, WOODAND METAL RISE UP. HERE, OBJECTS, **WORDS AND THOUGHTS** ARE ELEVATED TO ICONS OF THE EVERYDAY.

A concealed door system with lateral retraction.

FROM A PLATFORM OF PURE MATTER, THE INSIDE PLUNGES OUTWARDS, **ALONG THE WAVES** OF THE HORIZON. ETHEREAL SURFACES REVEAL THEMSELVES **ONTO A NEW DIMENSION** OF LIVING.

An exclusive wall-mounted or double-sided bookcase, with floor and ceiling fastening, which can also be placed onto the countertop. The integrated lighting creates light tricks and magical atmospheres.