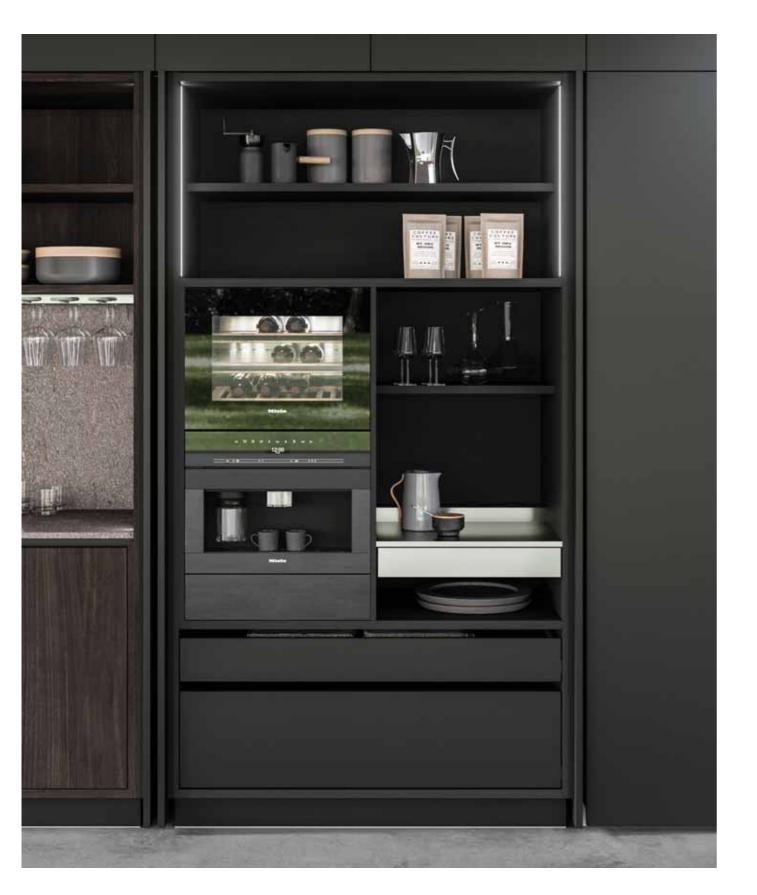

A refined solution ensuring high practicality
and minimum space requirements and enhancing
the dynamism of the open shelves and the versatility
of the modular approach.

The columns can be customised with lighted back panels, pull-out tables, electrical appliances, electric sockets, internal drawers, same-finish shelves and glass racks. Everything is within reach, in a heartbeat.

FROM A PLATFORM OF PURE MATTER, THE INSIDE PLUNGES OUTWARDS, **ALONG THE WAVES** OF THE HORIZON. ETHEREAL SURFACES REVEAL THEMSELVES **ONTO A NEW DIMENSION** OF LIVING.

An exclusive wall-mounted or double-sided bookcase, with floor and ceiling fastening, which can also be placed onto the countertop. The integrated lighting creates light tricks and magical atmospheres.