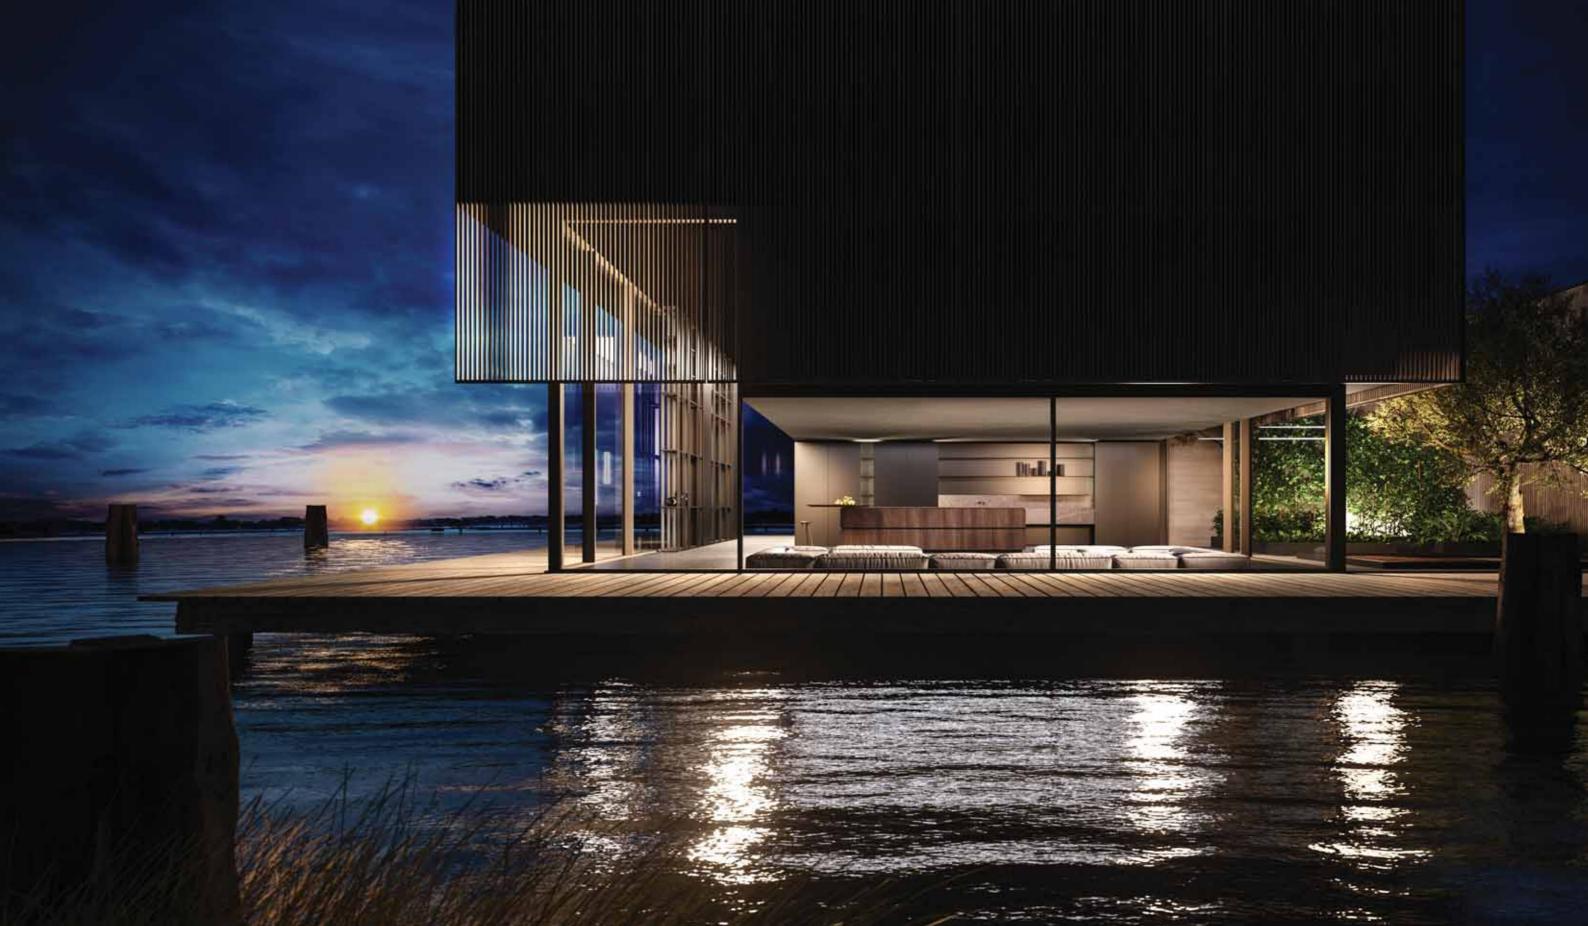

Eterea kitchen by The Cut extends beyond its natural space via a solid dynamism of stone, wood and metal. Light beams run along its vertical walls to convey the minimalist essence of a timeless design.

FROM A PLATFORM OF PURE MATTER, THE INSIDE PLUNGES OUTWARDS, **ALONG THE WAVES** OF THE HORIZON. ETHEREAL SURFACES REVEAL THEMSELVES **ONTO A NEW DIMENSION** OF LIVING.

An exclusive wall-mounted or double-sided bookcase, with floor and ceiling fastening, which can also be placed onto the countertop. The integrated lighting creates light tricks and magical atmospheres.