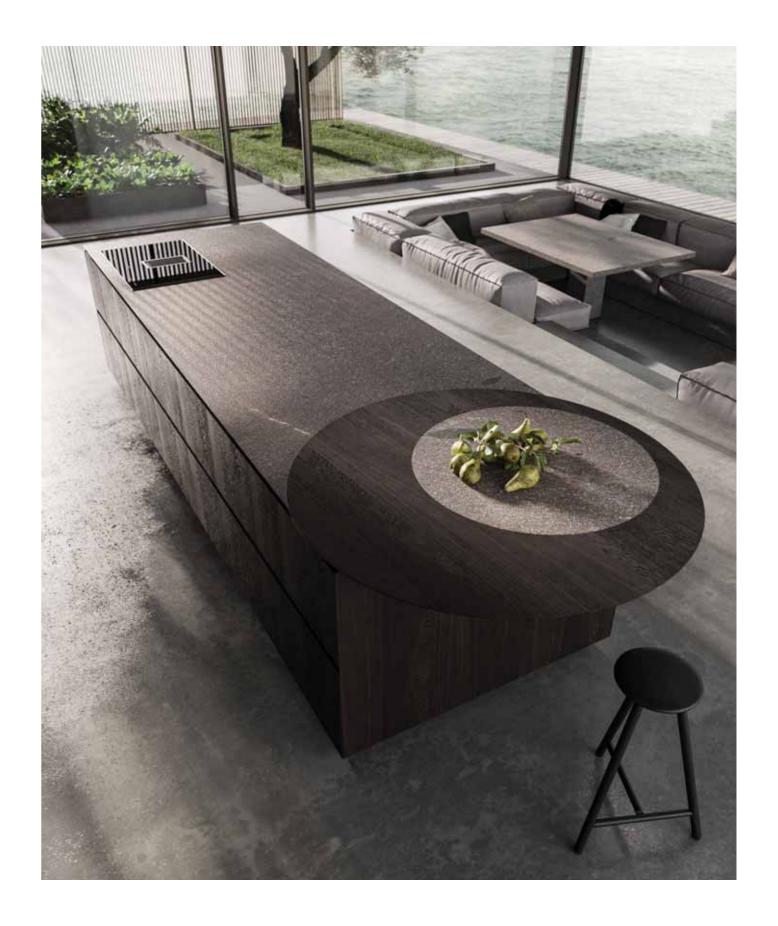

These advanced geometries and flexible solutions revolve around the most iconic element: the round island table dominating the scene.

The Silence.

A wall element with a distinctive character, featuring modular panels and shelves that can be customised to suit any environment.

Integrated porphyry sink with same-finish ramp. Its materic quality conveys an all-natural feeling of robustness.

Resting on the countertop, the island features a swivel table with an integrated double-rotation mechanism.
Functionality and elegance for your moments of informal conviviality.

STYLE IS FORM,
THE GEOMETRY
OF THE INVISIBLE,
THE IDEA OF
A PERFECT CIRCLE
EMBRACING SPACE.

The table can be moved to various positions for an ever-changing aesthetic impact.
An iconic element giving a distinguished trait to the room.