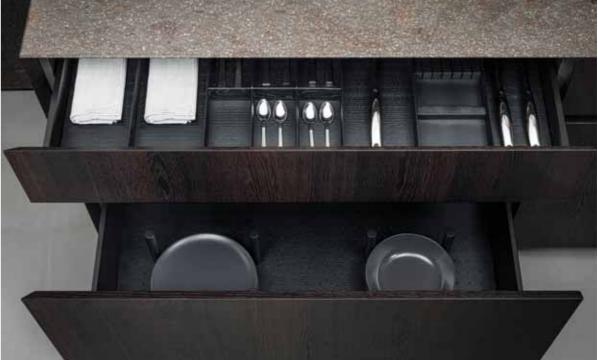

A refined solution ensuring high practicality
and minimum space requirements and enhancing
the dynamism of the open shelves and the versatility
of the modular approach.

The columns can be customised with lighted back panels, pull-out tables, electrical appliances, electric sockets, internal drawers, same-finish shelves and glass racks. Everything is within reach, in a heartbeat.