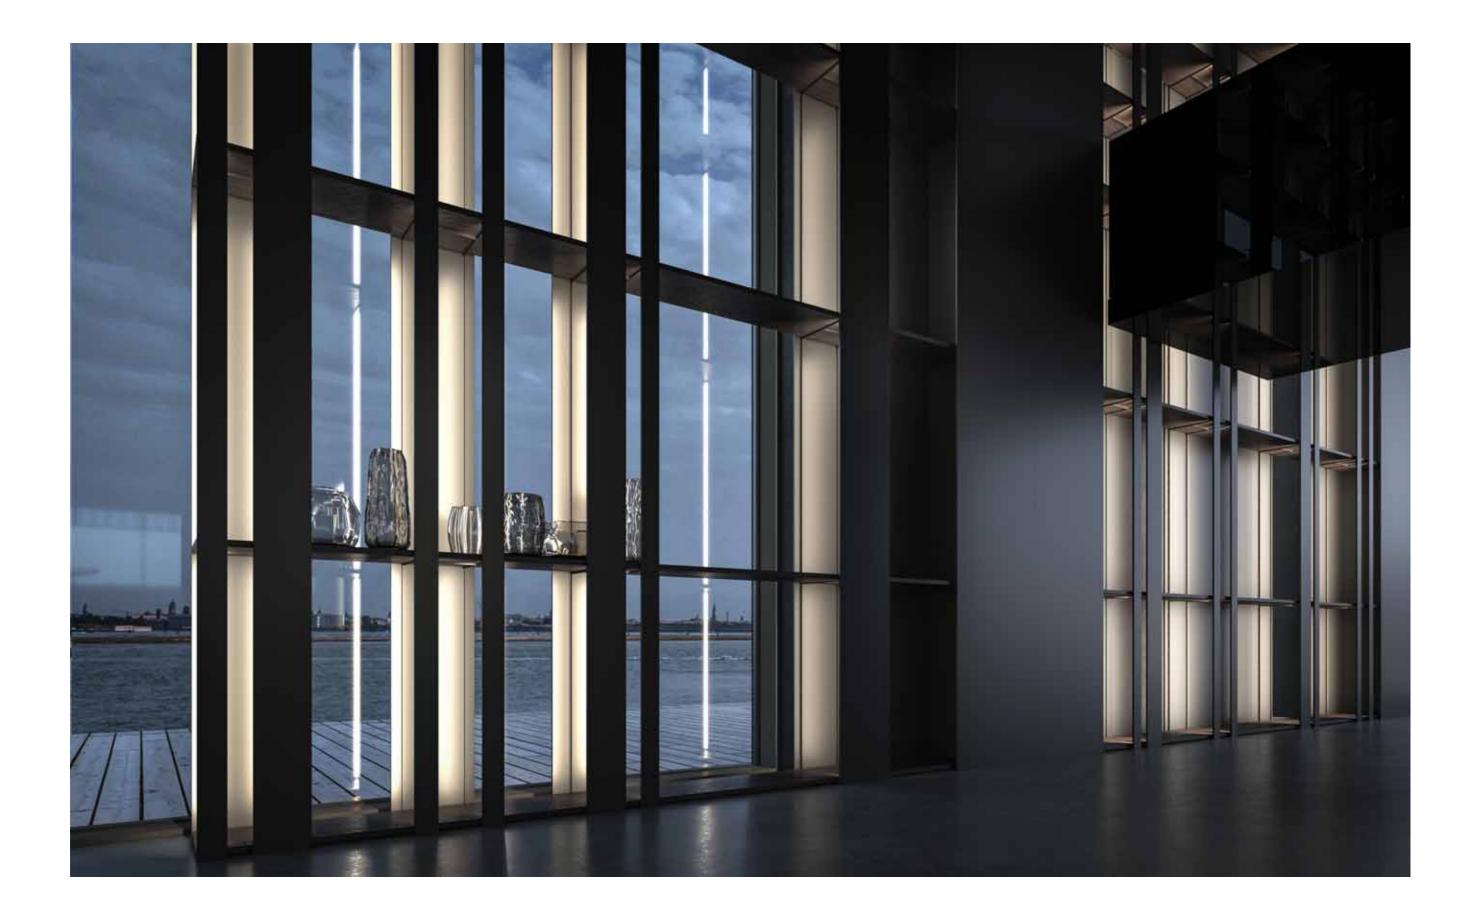

FROM THE HEIGHTS OF EXCELLENCE VERTICAL WALLS MADE OF LIGHT, WOODAND METAL RISE UP. HERE, OBJECTS, **WORDS AND THOUGHTS** ARE ELEVATED TO ICONS OF THE EVERYDAY.

A concealed door system with lateral retraction.

FROM A PLATFORM OF PURE MATTER, THE INSIDE PLUNGES OUTWARDS, **ALONG THE WAVES** OF THE HORIZON. ETHEREAL SURFACES REVEAL THEMSELVES **ONTO A NEW DIMENSION** OF LIVING.

An exclusive wall-mounted or double-sided bookcase, with floor and ceiling fastening, which can also be placed onto the countertop. The integrated lighting creates light tricks and magical atmospheres.