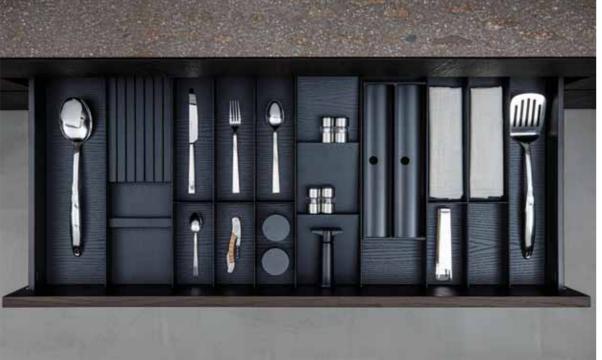

A refined solution ensuring high practicality
and minimum space requirements and enhancing
the dynamism of the open shelves and the versatility
of the modular approach.

The columns can be customised with lighted back panels, pull-out tables, electrical appliances, electric sockets, internal drawers, same-finish shelves and glass racks. Everything is within reach, in a heartbeat.