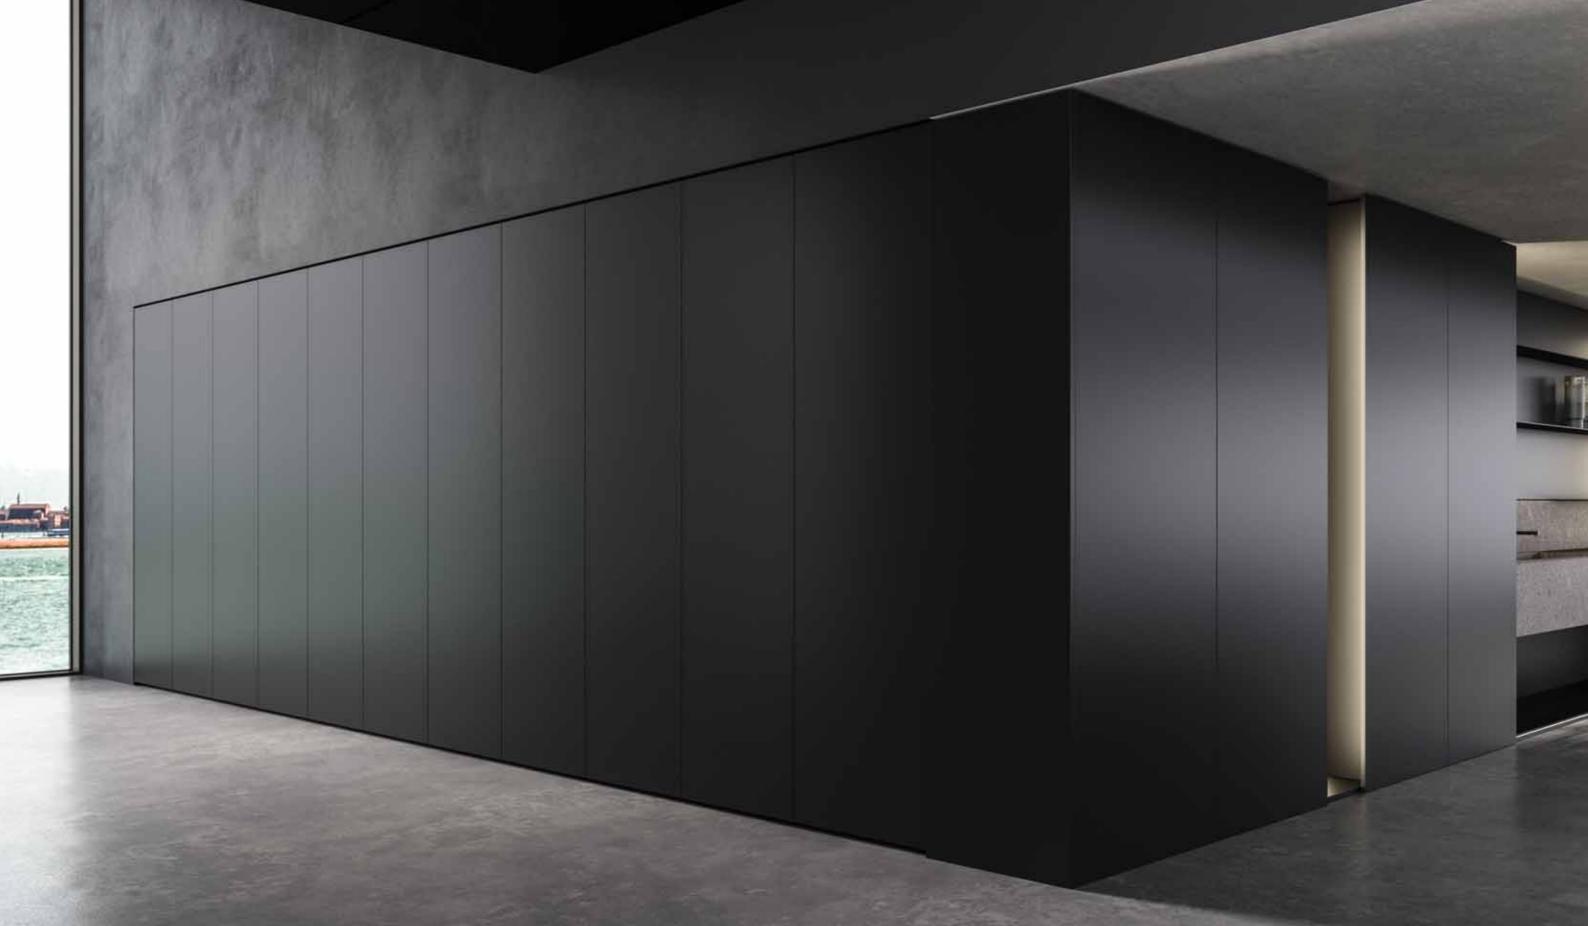

Lightness and refinement.
The clean-cut door and the slanting contour of the countertop convey a highly scenic suspended effect.

The door and top designs blend into a perfect ensemble for maximum ergonomics.

FROM THE HEIGHTS OF EXCELLENCE VERTICAL WALLS MADE OF LIGHT, WOODAND METAL RISE UP. HERE, OBJECTS, **WORDS AND THOUGHTS** ARE ELEVATED TO ICONS OF THE EVERYDAY.

A concealed door system with lateral retraction.