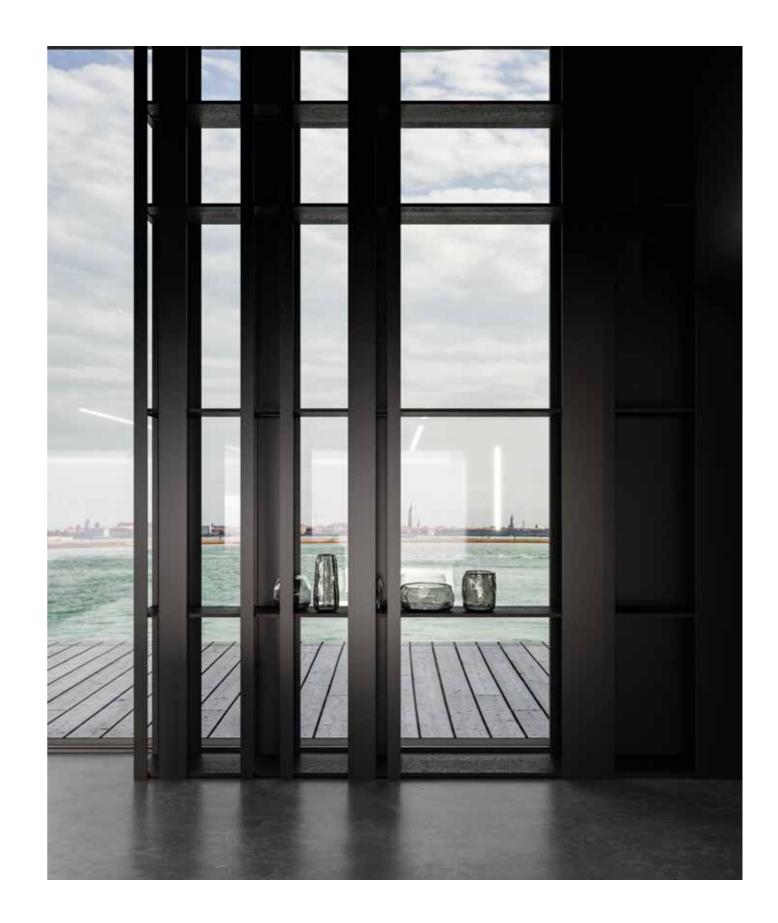

FROM A PLATFORM OF PURE MATTER, THE INSIDE PLUNGES OUTWARDS, **ALONG THE WAVES** OF THE HORIZON. ETHEREAL SURFACES REVEAL THEMSELVES **ONTO A NEW DIMENSION** OF LIVING.

An exclusive wall-mounted or double-sided bookcase, with floor and ceiling fastening, which can also be placed onto the countertop. The integrated lighting creates light tricks and magical atmospheres.