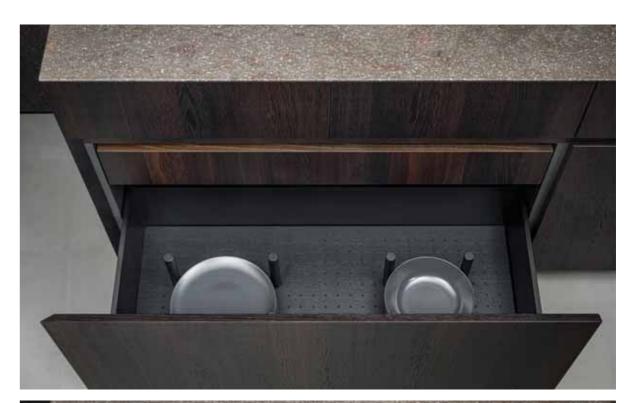

A refined solution ensuring high practicality
and minimum space requirements and enhancing
the dynamism of the open shelves and the versatility
of the modular approach.

The columns can be customised with lighted back panels, pull-out tables, electrical appliances, electric sockets, internal drawers, same-finish shelves and glass racks. Everything is within reach, in a heartbeat.