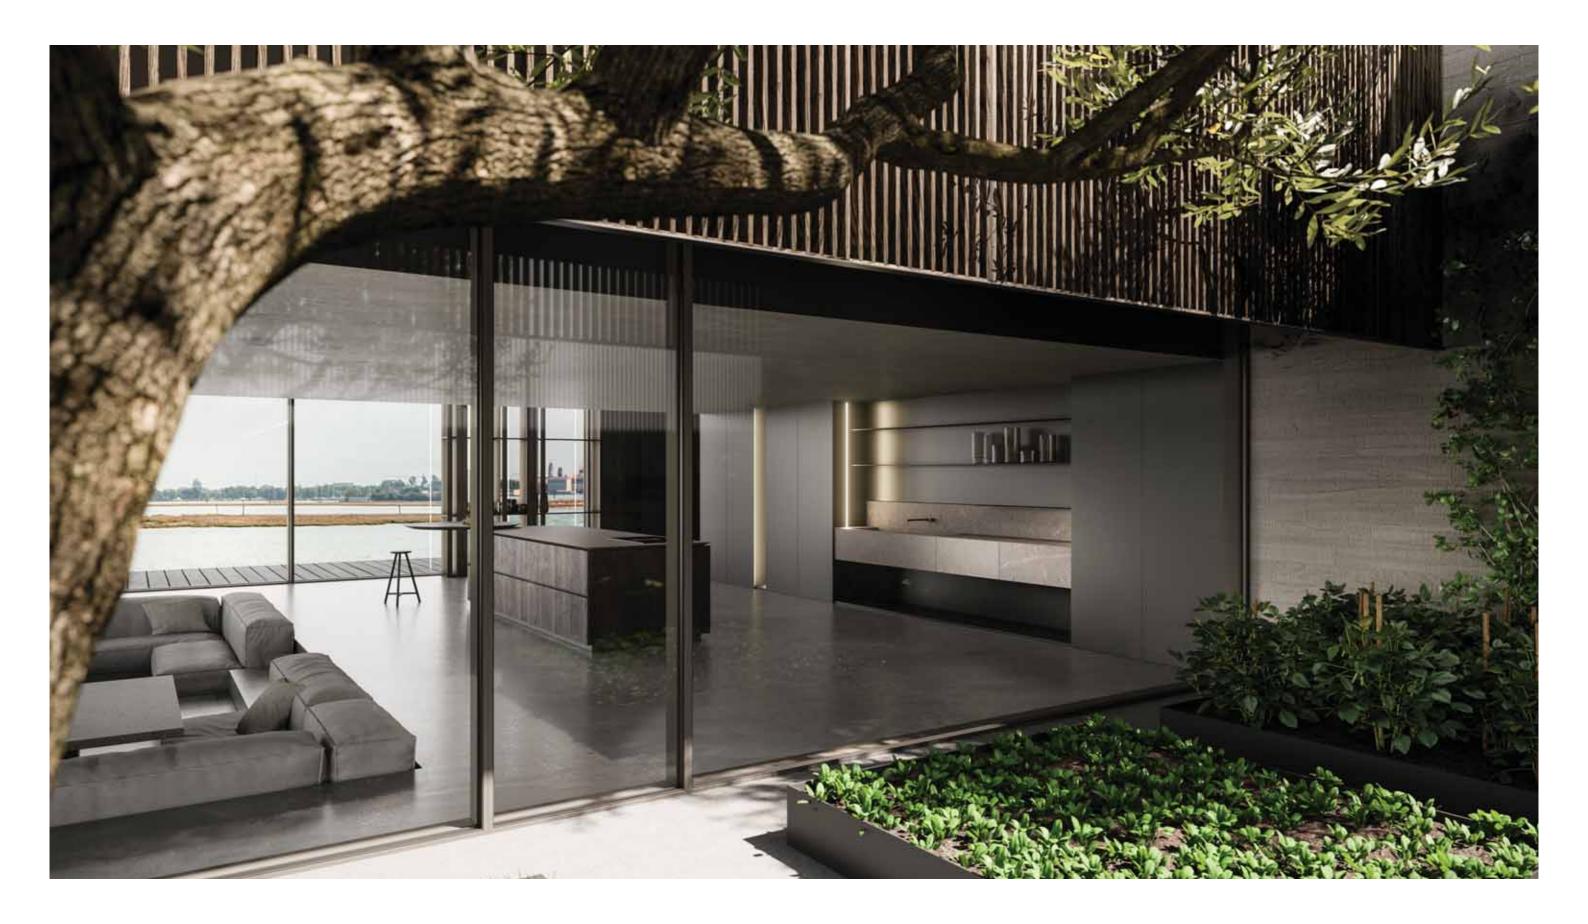

FROM A PLATFORM OF PURE MATTER, THE INSIDE PLUNGES OUTWARDS, **ALONG THE WAVES** OF THE HORIZON. ETHEREAL SURFACES REVEAL THEMSELVES **ONTO A NEW DIMENSION** OF LIVING.

An exclusive wall-mounted or double-sided bookcase, with floor and ceiling fastening, which can also be placed onto the countertop. The integrated lighting creates light tricks and magical atmospheres.

A work of beguty, your fitchen marks the beginning and end of your day. That enchanting feeling of living in the moment, of grasping the true essence of time.