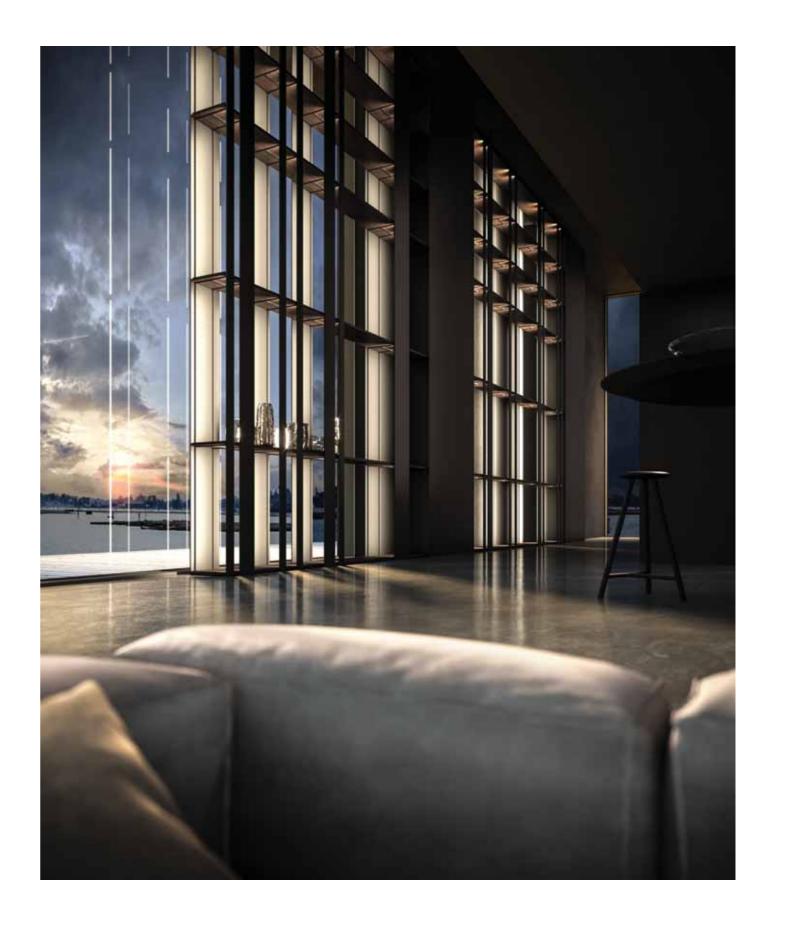

Eterea kitchen by The Cut extends beyond its natural space via a solid dynamism of stone, wood and metal. Light beams run along its vertical walls to convey the minimalist essence of a timeless design.

FROM THE HEIGHTS OF EXCELLENCE VERTICAL WALLS MADE OF LIGHT, WOODAND METAL RISE UP. HERE, OBJECTS, **WORDS AND THOUGHTS** ARE ELEVATED TO ICONS OF THE EVERYDAY.

A concealed door system with lateral retraction.

A refined solution ensuring high practicality
and minimum space requirements and enhancing
the dynamism of the open shelves and the versatility
of the modular approach.

The columns can be customised with lighted back panels, pull-out tables, electrical appliances, electric sockets, internal drawers, same-finish shelves and glass racks. Everything is within reach, in a heartbeat.

FROM A PLATFORM OF PURE MATTER, THE INSIDE PLUNGES OUTWARDS, **ALONG THE WAVES** OF THE HORIZON. ETHEREAL SURFACES REVEAL THEMSELVES **ONTO A NEW DIMENSION** OF LIVING.

An exclusive wall-mounted or double-sided bookcase, with floor and ceiling fastening, which can also be placed onto the countertop. The integrated lighting creates light tricks and magical atmospheres.