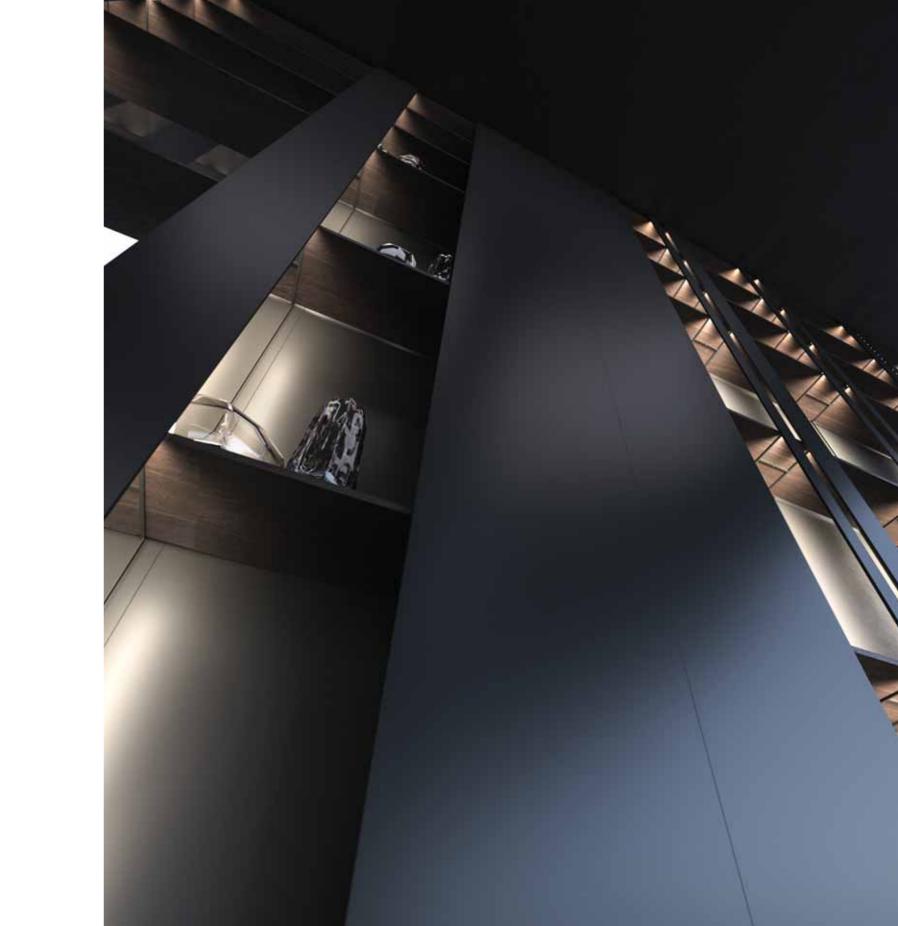

A refined solution ensuring high practicality
and minimum space requirements and enhancing
the dynamism of the open shelves and the versatility
of the modular approach.

The columns can be customised with lighted back panels, pull-out tables, electrical appliances, electric sockets, internal drawers, same-finish shelves and glass racks. Everything is within reach, in a heartbeat.