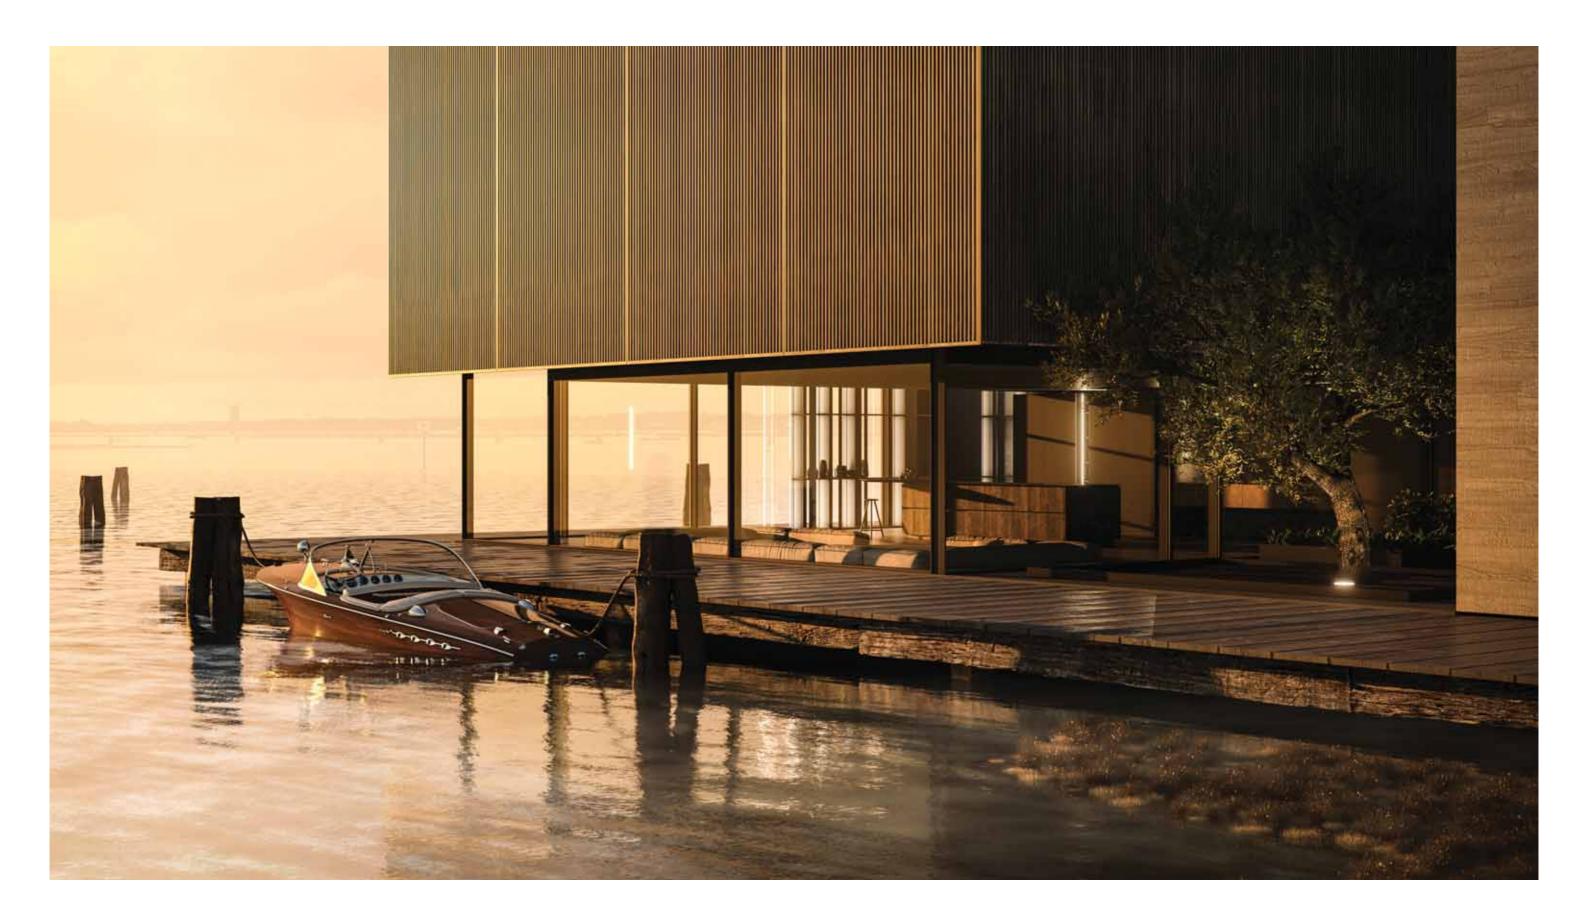

ETEREA

chieving the utmost simplicity of form has always been the most demanding task, an ambitious goal we strive for by stretching our gaze beyond the horizon and staring at the perfect imperfection of the cosmos.

Eterea kitchen by The Cut extends beyond its natural space via a solid dynamism of stone, wood and metal. Light beams run along its vertical walls to convey the minimalist essence of a timeless design.

FROM THE HEIGHTS OF EXCELLENCE VERTICAL WALLS MADE OF LIGHT, WOODAND METAL RISE UP. HERE, OBJECTS, **WORDS AND THOUGHTS** ARE ELEVATED TO ICONS OF THE EVERYDAY.

A concealed door system with lateral retraction.