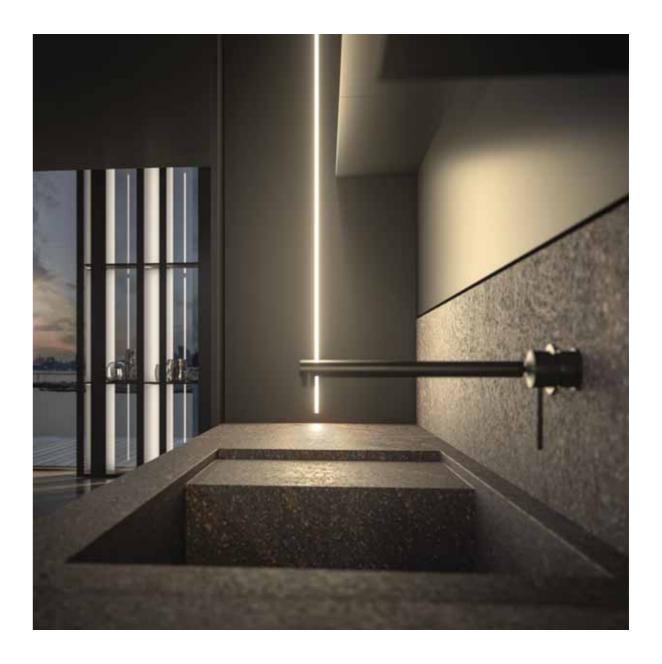

Integrated porphyry sink with same-finish ramp. Its materic quality conveys an all-natural feeling of robustness.

Resting on the countertop, the island features a swivel table with an integrated double-rotation mechanism.
Functionality and elegance for your moments of informal conviviality.