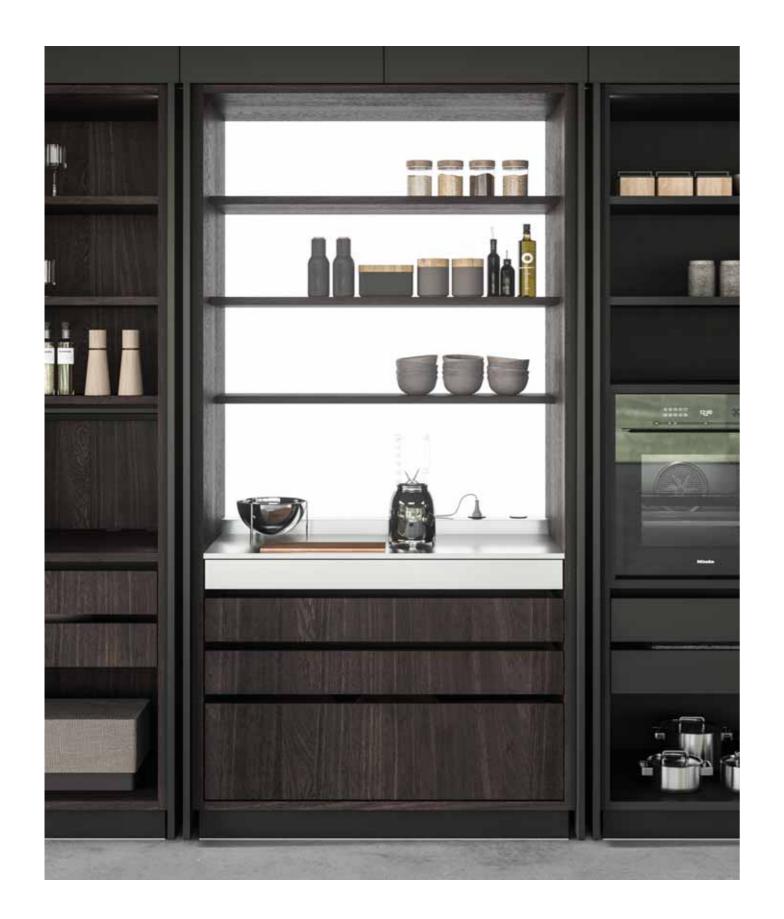

A refined solution ensuring high practicality
and minimum space requirements and enhancing
the dynamism of the open shelves and the versatility
of the modular approach.

The columns can be customised with lighted back panels, pull-out tables, electrical appliances, electric sockets, internal drawers, same-finish shelves and glass racks. Everything is within reach, in a heartbeat.

FROM A PLATFORM OF PURE MATTER, THE INSIDE PLUNGES OUTWARDS, **ALONG THE WAVES** OF THE HORIZON. ETHEREAL SURFACES REVEAL THEMSELVES **ONTO A NEW DIMENSION** OF LIVING.

An exclusive wall-mounted or double-sided bookcase, with floor and ceiling fastening, which can also be placed onto the countertop. The integrated lighting creates light tricks and magical atmospheres.