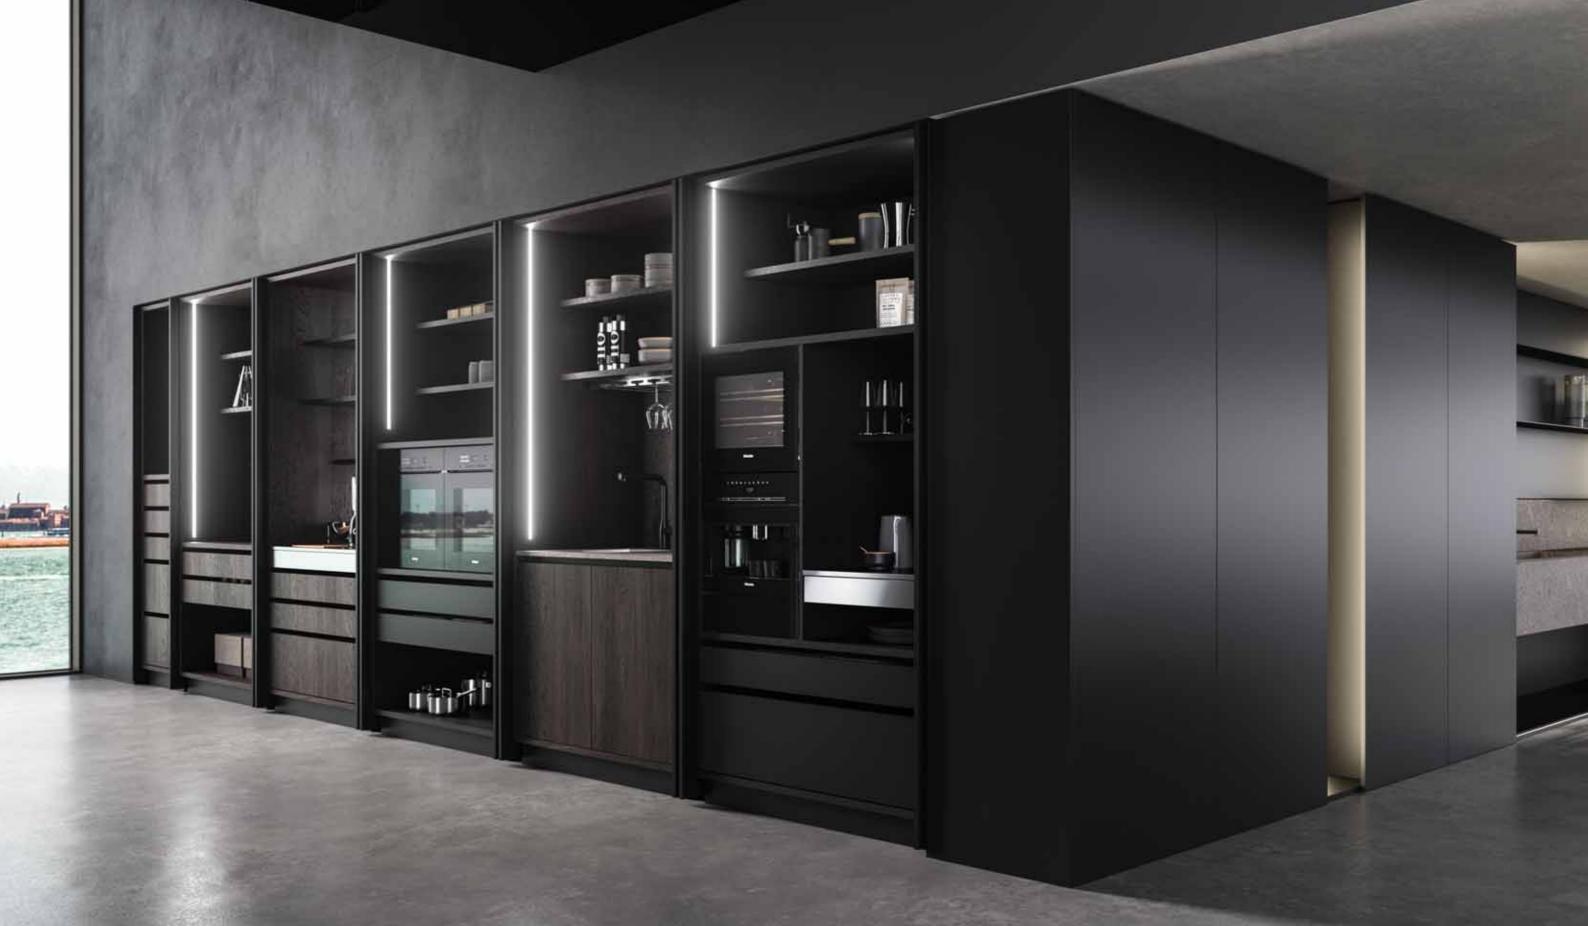

A refined solution ensuring high practicality
and minimum space requirements and enhancing
the dynamism of the open shelves and the versatility
of the modular approach.

The columns can be customised with lighted back panels, pull-out tables, electrical appliances, electric sockets, internal drawers, same-finish shelves and glass racks. Everything is within reach, in a heartbeat.

FROM A PLATFORM OF PURE MATTER, THE INSIDE PLUNGES OUTWARDS, **ALONG THE WAVES** OF THE HORIZON. ETHEREAL SURFACES REVEAL THEMSELVES **ONTO A NEW DIMENSION** OF LIVING.

An exclusive wall-mounted or double-sided bookcase, with floor and ceiling fastening, which can also be placed onto the countertop. The integrated lighting creates light tricks and magical atmospheres.