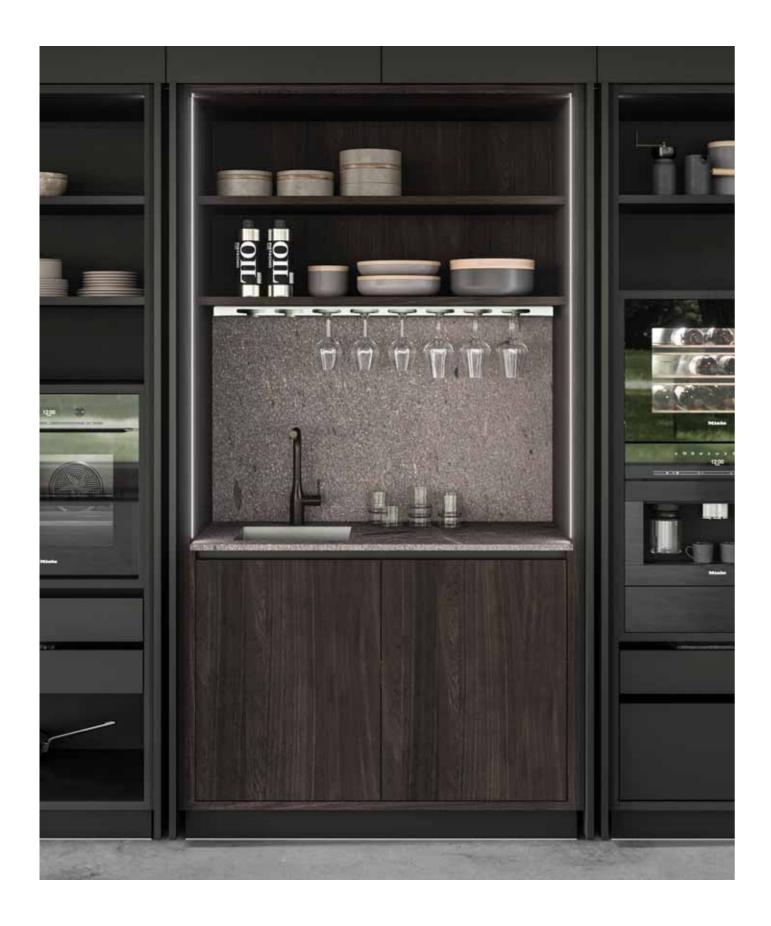

A refined solution ensuring high practicality
and minimum space requirements and enhancing
the dynamism of the open shelves and the versatility
of the modular approach.

The columns can be customised with lighted back panels, pull-out tables, electrical appliances, electric sockets, internal drawers, same-finish shelves and glass racks. Everything is within reach, in a heartbeat.

FROM A PLATFORM OF PURE MATTER, THE INSIDE PLUNGES OUTWARDS, **ALONG THE WAVES** OF THE HORIZON. ETHEREAL SURFACES REVEAL THEMSELVES **ONTO A NEW DIMENSION** OF LIVING.

An exclusive wall-mounted or double-sided bookcase, with floor and ceiling fastening, which can also be placed onto the countertop. The integrated lighting creates light tricks and magical atmospheres.