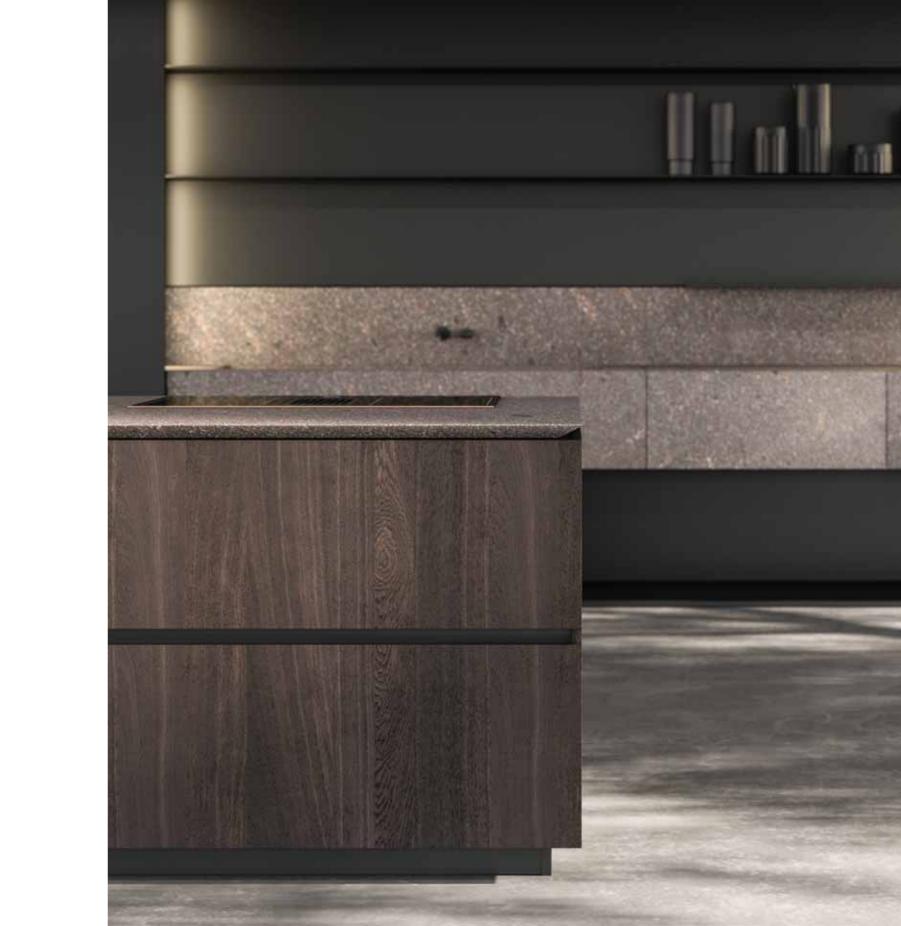

Eterea kitchen by The Cut extends beyond its natural space via a solid dynamism of stone, wood and metal. Light beams run along its vertical walls to convey the minimalist essence of a timeless design.

Lightness and refinement.
The clean-cut door and the slanting contour of the countertop convey a highly scenic suspended effect.

The door and top designs blend into a perfect ensemble for maximum ergonomics.